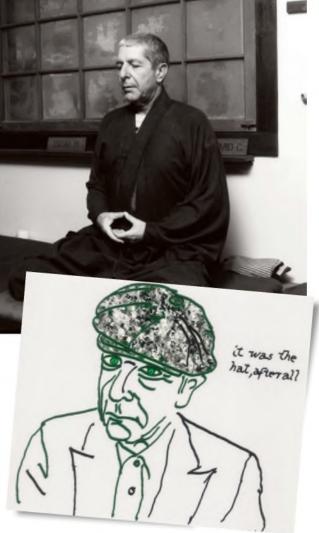

Clockwise from left: Lou Reed inducted Cohen into the Rock and Roll Hall of Fame in 2008; Cohen meditated at the Mount Baldy Monastery in Mount Baldy, Calif., in 1995; a self-portrait from the prolific painter.