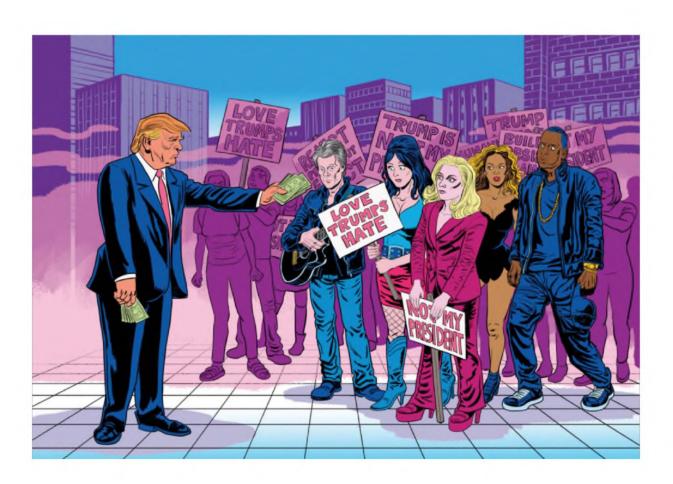

#### WILL TRUMP BRING BACK PROTEST MUSIC?

Hip-hop and pop artists have been leading the charge for years — but these four artists believe we're in for a whole new era of fighting the power with song -As told to Chris Willman "White boys "I with guitars goir are long av overdue to get of political again. r But you only alre have to look at I do Beyonce at the to Super Bowl to any know African-Mericans pla have been will representing." with

-BILLY BRAGG

"I think it's going to inspire a whole wave of awareness music; it's already started. I don't want us to go through any pain, but if we are in this place, the art will provide us with a light to look toward."

When pop stars are leading the political artistic statements, I don't know where rock'n'roll's head is at. I didn't get into this line of work to sit on the sidelines. I'm pretty unhappy, and I'm too old to just mope. -DRIVE-BY TRUCKERS **PATTERSON HOOD** 