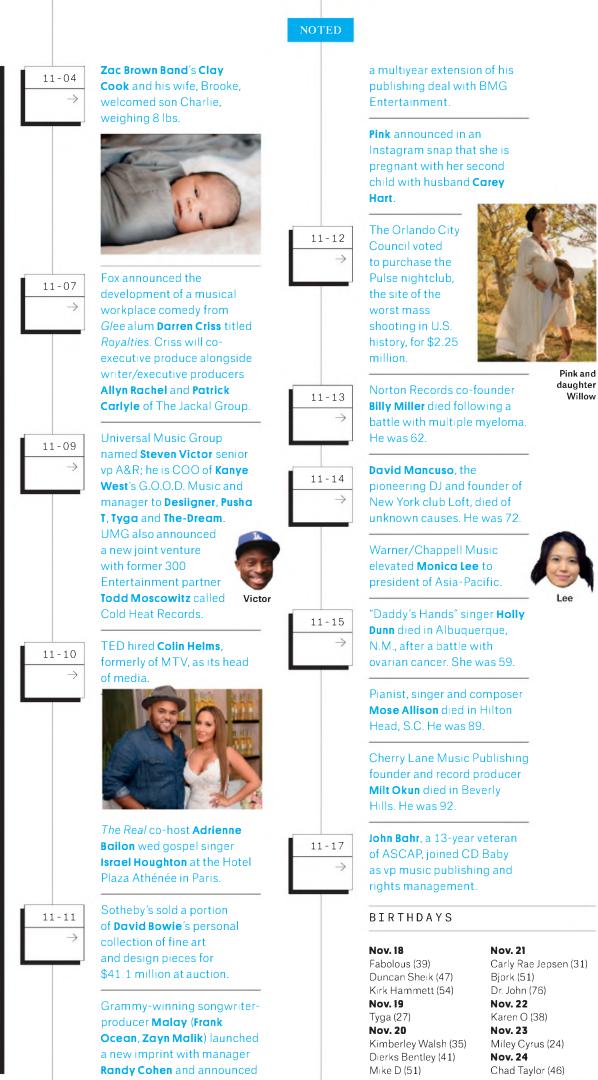

NEW

**RE-ENTRY** 

**RE-ENTRY** 

NEW

89 89

92 94

82 91

87 99 Maroon 5's "Don't Wanna Know," featuring **Kendrick Lamar**, returns to the top 10 of the Billboard Hot 100 (11-10) after reaching a No. 9 high on the Nov. 5 chart. Helping spark its rise, "Don't Wanna Know" lifts 11-9 on the Radio Songs airplay chart, up 9 percent to 78 million in audience in the week ending Nov. 13, according to Nielsen Music. The track is Maroon 5's 12th top 10 on Radio Songs, extending its record for the most top 10s among groups since the chart began in 1990. Destiny's Child ranks second among groups with 10. -G.T.