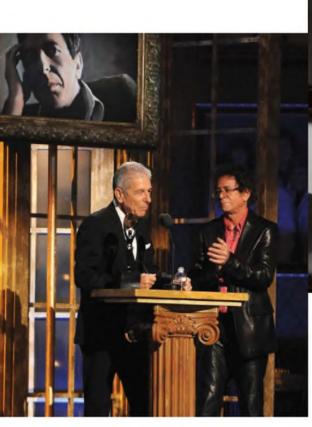

Clockwise from left: Lou Reed inducted Cohen into the Rock and Roll Hall of Fame in 2008; Cohen meditated at the Mount Baldy Monastery in Mount Baldy, Calif., in 1995; a self-portrait from the prolific painter.