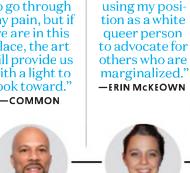

#### WILL TRUMP BRING BACK PROTEST MUSIC?

Hip-hop and pop artists have been leading the charge for years — but these four artists believe we're in for a whole new era of fighting the power with song -As told to Chris Willman "White boys "I with guitars goir are long av overdue to get of political again. r But you only alre have to look at I do Beyonce at the to Super Bowl to any know African-Mericans pla have been will representing." with

-BILLY BRAGG

"I think it's going to inspire a whole wave of awareness music; it's already started. I don't want us to go through any pain, but if we are in this place, the art will provide us with a light to look toward."

When pop stars are leading the political artistic statements, I don't know where rock'n'roll's head is at. I didn't get into this line of work to sit on the sidelines. I'm pretty unhappy, and I'm too old to just mope. -DRIVE-BY TRUCKERS **PATTERSON HOOD** 