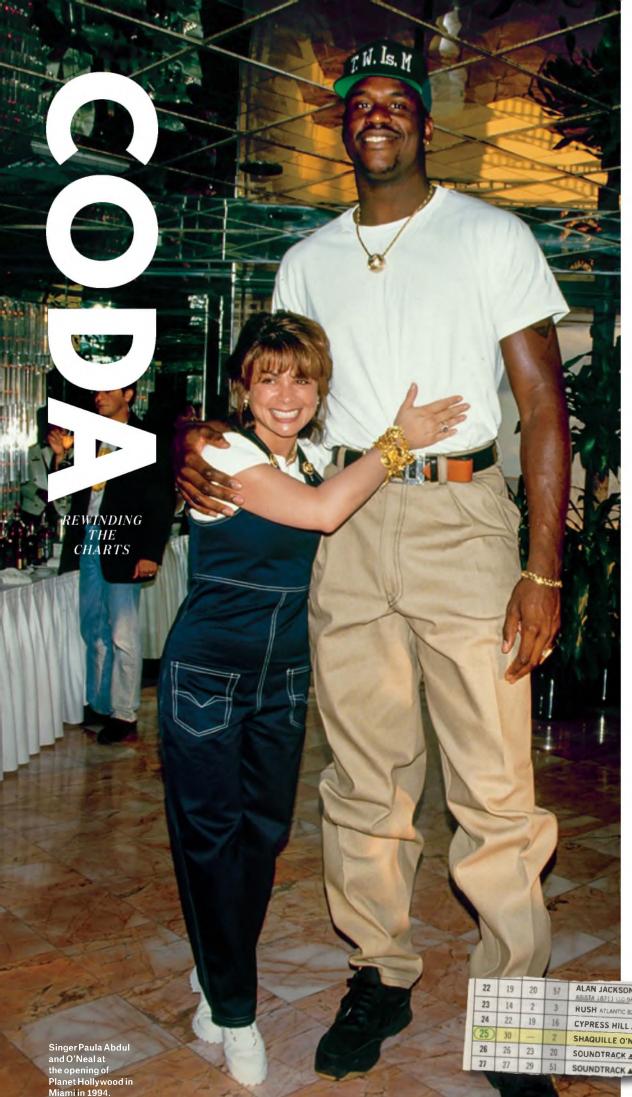

#### CODA

88 In 1993, Shaquille O'Neal began his stint as a rapper.

Jamila Woods photographed Oct. 30 at Young Chicago Authors in Chicago.

PHOTOGRAPHED BY AUSTIN HARGRAVE