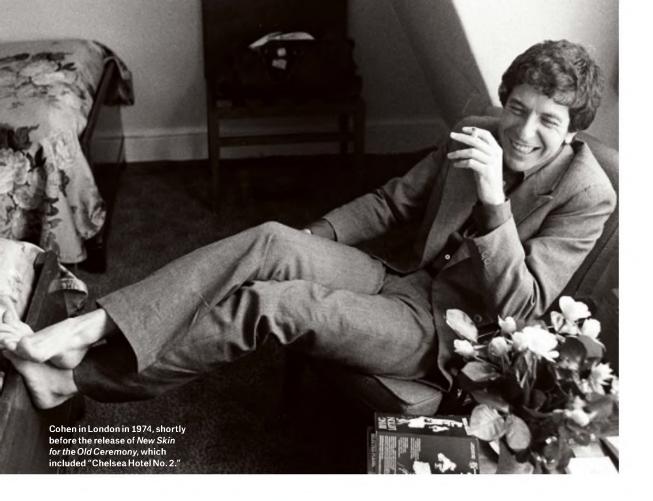

Cohen's work as a songwriter followed the same painstaking methods of his poetry; he constantly rewrote and generated multiple drafts. The result put him at a distance from Dylan, his twin tower. Where the American generated tension with spirals of words that had no end and no single meaning, the Canadian worked toward brevity and easily understood couplets.