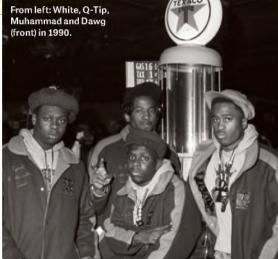

#### THE BEAT

- 33 How a comeback album from A Tribe Called Quest morphed into a star-studded curtain call.
- For his next act, Broadway conqueror Lin-Manuel
   Miranda takes on Disney.