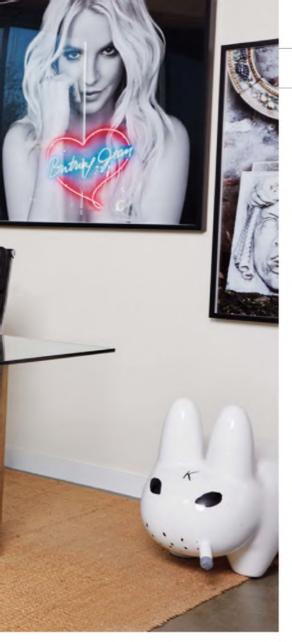

1 Spears' D-Squared designed ringleader jacket from the Circus Tour. 2 Takashi Murakami "was obsessed with Britney," says Leber of this image taken on the set of Spears' shoot with the artist for Pop magazine. 3 A Jeremy Scott Moonman from the 2015 MTV Video Music Awards, which Cyrus hosted. "That was an interesting night," recalls Leber with a laugh. 4 Photos of Leber with his wife, Sarah. 5 A shot from Cyrus' 2014 MTV Unplugged taping (right) - "There was a lot of talk at the time about the similarities between Miley and Madonna, so we wanted to get them together" — and of Leber with Cyrus on Oscar night in 2014