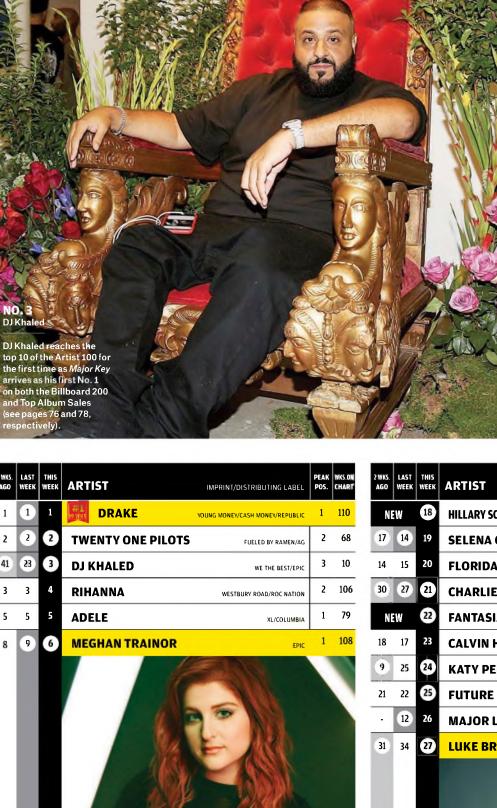

how drake won at streaming Behind his massive Apple, Spotify numbers

3

**'don't buy that plane!'** Free advice from music's 30 top money managers