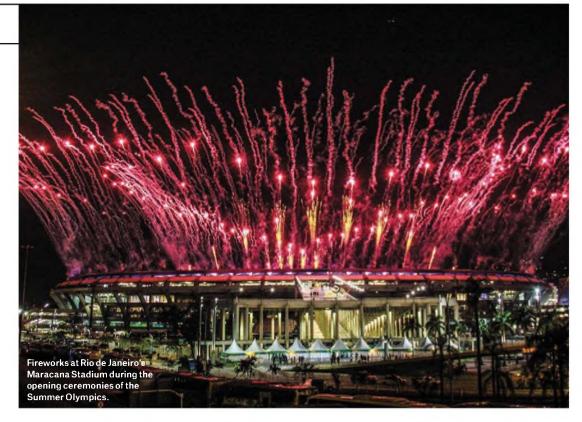

trategic choice. No matter what he said last year about disappearing to go finish work on Views, there is no actual disappearing."

But perhaps most of all, the genrespanning diversity of Drake's music is key, particularly as playlists grow in importance. On Spotify, which receives more than 1 billion weekly streams across its in-house playlists, Drake's music is found on Today's Top Hits (9.8 million followers), Rap Caviar (4 million), Teen Party (2.2 million) and Are & Be (2.1 million), among others.

"You have to consider where Drake's fans are," adds Caramanica. "His idea of soundtracking actually lines up very neatly with a streaming economy, where you don't have to go dig and find something – this thing is there for you in the moment when you need it. Drake is the titan of that." O



# **Olympic Synchs: Big Emotions, Dollars**

Advertisers request more music than ever before for the 2016 Summer Games, and publishers don't need a big name or a classic song to get in on the action

#### **BY MELINDA NEWMAN**

y the time the Summer Olympics wrap on Aug. 21, advertisers will have spent \$1.2 billion across NBCUniversal's broadcast, cable and digital platforms — and publishers say synch requests for music are at an all-time high for the Rio Games. "We definitely responded to more creative briefs than ever before," says Brian Monaco, Sony/ATV worldwide head of advertising, film and TV. While the Olympics aren't a juggernaut on the level of the Super Bowl - the most-watched TV event of the year, where synchs can top \$1 million — a spot for a well-known song can go as high