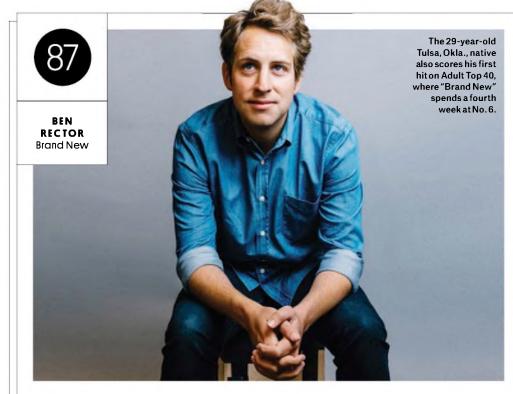

# **Billboard Hot 100**

"Brand New" is your first Hot 100 hit. Did you ever expect to make it to the chart? I was independent for a really long time and thought, "Oh, I'm not going to be a part of the radio world." So when the song started to do OK, every week I thought the next week it would be off the charts. And I mean "off the charts" in the bad way! (Laughs.)

## You started performing while still a student at the University of Arkansas. Were you a campus celebrity?

It's a really big school, so a lot of people were oblivious. I was living a sort of double life: I'd get in my Accord on Thursday or Friday

and drive to play at some other college. The people there would think I was a real musician, but I didn't feel like one. I was like, "I just left my calculus class, and now people are singing the words to my songs!" That was a little weird.

In the song's lyrics, you say that you "feel like a young John Cusack." Are you a fan? When you're writing, you're just looking for a unique sentiment. I remembered that iconic scene of him holding the boombox over his head. But I'll be honest — I couldn't remember what movie it was from. It was Say Anything, wasn't it? - RICHARD BIENSTOCK