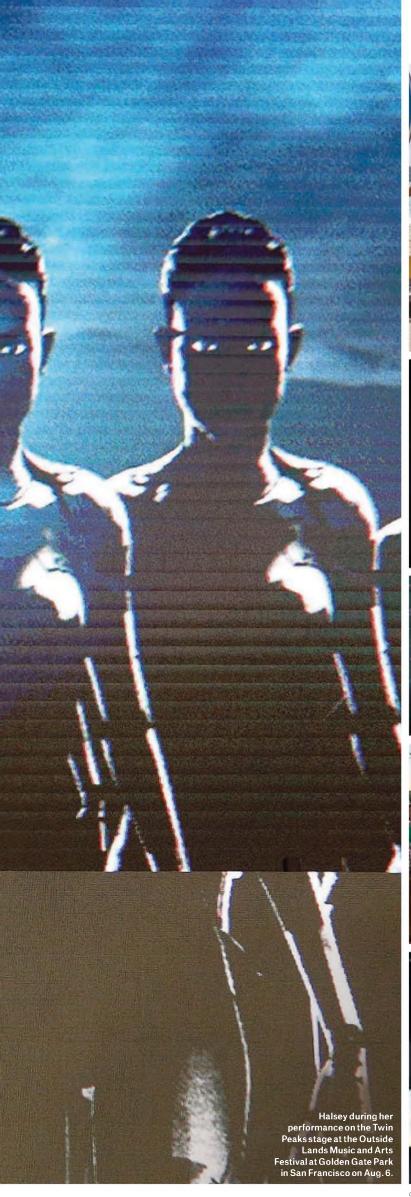

The weeks must popular current congrations and geness, markets by matching indicatives in prevention in a measurer by Melken Music.

SALES, A

their third top 10 hit and Halsey (right) her

first - with "Closer."

# The Chainsmokers And Halsey Get Closen `he Top

DM DUO THE Chainsmokers – Andrew Taggart and Alex Pall - roars onto the Billboard Hot 100 (dated Aug. 20) at No. 9 with "Closer," featuring Halsey, and enters atop the Digital Songs tally, where it is the pair's first chart-topper, with 103,000 downloads sold in its first week, according to Nielsen Music. It also launches at No. 7 on Streaming Songs with 13.9 million U.S. clicks.