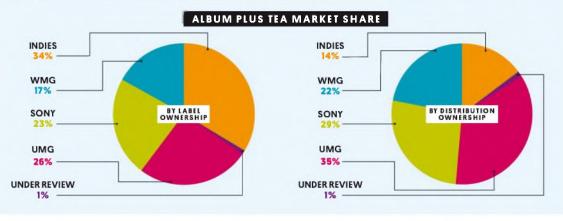

ON (YEAR TO DATE)

|    | ARTIST            | ALBUM                     | UNITS   |
|----|-------------------|---------------------------|---------|
| 1  | DRAKE             | VIEWS                     | 2.6M    |
| 2  | ADELE             | 25                        | 1.75M   |
| 3  | BEYONCÉ           | LEMONADE                  | 1.7M    |
| 4  | JUSTIN BIEBER     | PURPOSE                   | 1.33M   |
| 5  | RIHANNA           | ANTI                      | 1.3M    |
| 6  | CHRIS STAPLETON   | TRAVELLER                 | 931,000 |
| 7  | PRINCE            | VERY BEST OF PRINCE       | 905,000 |
| 8  | TWENTY ONE PILOTS | BLURRYFACE                | 905,000 |
| 9  | THE WEEKND        | BEAUTY BEHIND THE MADNESS | 708,000 |
| 10 | KEVIN GATES       | ISLAH                     | 690,000 |



SOURCE: Nielsen Music. Album plus TEA market share for label ownership calculated by Billboard using Nielsen Music data. Numbers may not add up to 100 due to rounding



|                | 2015        | 2016        | CHANGE |
|----------------|-------------|-------------|--------|
| Albums         | 116,089,000 | 100,267,000 | -13.6% |
| Digital Tracks | 531,569,000 | 404,294,000 | -23.9% |
| Store Singles  | 1,759,000   | 897,000     | -49.0% |
| Total          | 649,417,000 | 505,458,000 | -22.2% |
| Album w/TEA*   | 169,245,900 | 140,696,400 | -16.9% |

| Digital Track Sales |               |  |  |  |  |
|---------------------|---------------|--|--|--|--|
| 2015                | 531.6 million |  |  |  |  |
| 2016                | 404.3 million |  |  |  |  |

| Sales By Album Format |