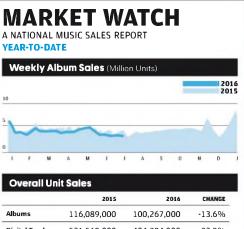

| VIEWS                     | 2.6M    |
| 2  | ADELE             | 25                        | 1.75M   |
| 3  | BEYONCÉ           | LEMONADE                  | 1.7M    |
| 4  | JUSTIN BIEBER     | PURPOSE                   | 1.33M   |
| 5  | RIHANNA           | ANTI                      | 1.3M    |
| 6  | CHRIS STAPLETON   | TRAVELLER                 | 931,000 |
| 7  | PRINCE            | VERY BEST OF PRINCE       | 905,000 |
| 8  | TWENTY ONE PILOTS | BLURRYFACE                | 905,000 |
| 9  | THE WEEKND        | BEAUTY BEHIND THE MADNESS | 708,000 |
| 10 | KEVIN GATES       | ISLAH                     | 690,000 |



SOURCE: Nielsen Music. Album plus TEA market share for label ownership calculated by Billboard using Nielsen Music data. Numbers may not add up to 100 due to rounding



|                | 2015        | 2016        | CHANGE |
|----------------|-------------|-------------|--------|
| Albums         | 116,089,000 | 100,267,000 | -13.6% |
| Digital Tracks | 531,569,000 | 404,294,000 | -23.9% |
| Store Singles  | 1,759,000   | 897,000     | -49.0% |
| Total          | 649,417,000 | 505,458,000 | -22.2% |
| Album w/TEA*   | 169,245,900 | 140,696,400 | -16.9% |

| Digital Track Sales |               |  |  |  |  |
|---------------------|---------------|--|--|--|--|
| 2015                | 531.6 million |  |  |  |  |
| 2016                | 404.3 million |  |  |  |  |

| Sales By Album Format |            |            |        |  |
|-----------------------|------------|------------|--------|--|
|                       | 2015       | 2016       | CHANGE |  |
| CD