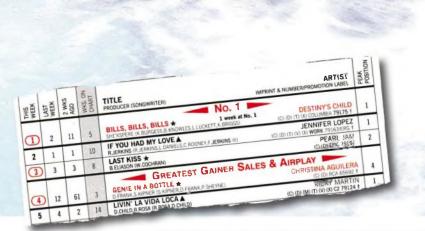

No. 1 on the Billboard 200 in 2001, *Survivor*, and six more Hot 100 top 10s (two of them No. 1s), with "Independent Women, Pt. I" the group's longest-reigning charttopper: 11 weeks in 2000 and 2001.

The threesome disbanded to pursue solo projects before reuniting for a fourth LP, *Destiny Fu.filled*, in 2004. Despite a farewell performance at the 2006 NBA All-Star Game, it performed together when Beyoncé headlined the Super Bowl XLVII halftime show in 2013. As a solo artist, Beyoncé has racked up six No. 1 albums and five No. 1 singles. *Forbes* recently named her and husband Jay Z the highest-paid celebrity couple of 2016 with estimated earnings of \$107.5 million. –TREVOR ANDERSON

> From left: Beyonce, Roberson, Luckett and Rowland, the original members of Destiny's Child, in 1999.



©Copyright 2016 by Prometheus Global Media LLC. All rights reserved. No part of this publication may be reproduced, stored in any retrieval system or transmitted, in any form or by any means, electronic, mechanical, photocopying, recording or otherwise, without the prior written permission of the publisher. BILLBOARD MAGAZINE (ISSN 0006-2510; USPS 056-100) is published weekly except for two issues in January, March, June and August; three issues in April, May, July, September, November and December; and four issues in October by Prometheus Global Media LLC, 340 Madison Ave., Sixth Floor, New York, NY 10173. Subscription rate: annual rate, continental LLC, 320. Ontinental Europe £229. Billboard, Tower House, Sovereign Park, Market Harborough, Leicestershire, England LE16 9FF. Registered a