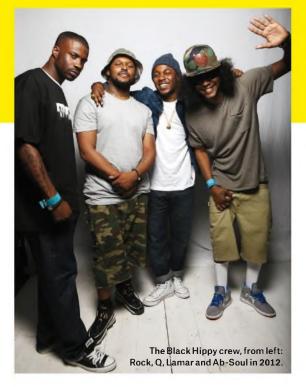

ay. I didn't give a f- about football no more. I didn't give a f- about anything."

A 2007 arrest and subsequent six-month sentence for a crime he's still vague about (in a Reddit Q&A, he said it was related to a home invasion) served as a wake-up call. "I got too much sense to be around these people," the then-21year-old Q recalls thinking. "These are ignorant motherf—ers and I'm in here with them, which makes me just as ignorant." Music, he decided, was a way out, despite zero experience. Q even got a treble clef tattooed below his left eye as a reminder.

the beat

Football helped, if indirectly. One of his former teammates, **Derek Ali**, was an engineer for the nascent Top Dawg and introduced Q to his future

### "I don't like rapping with them anyway."

-SCHOOLBOY Q, ON BLACK HIPPY



label. Within a year he would release his first mixtape, and soon he was pursuing music with more rigor than he ever showed on the field. "I look back on my years of football and baseball — I didn't want that shit. I was going off natural talent," he says. "With rapping, I loved it way more. I've never worked as hard in my life."

But getting "straight" was a process. An addiction to prescription drugs (Percocet, Valium, Xanax and the ever-popular lean) wound up as

.....

*Oxymoron*'s inspiration. "Prescription drugs, I fell in love," he raps, after an interlude in which his then-5-year-old daughter Joyce cries, "What's wrong, Daddy? Wake up! Wake up!" — a sequence inspired by real instances of her finding him passed out. He quit cold turkey around 2012, and now sticks (mostly) to weed.