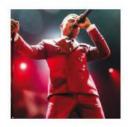

## Pilots Fly Up Charts With 'Ride,' 'Heathens'

billboar

WENTY ONE PILOTS CONTINUE TO SOAR TO new chart heights, with three songs in the top 40 of the Billboard Hot 100, two from their first Billboard 200 No. 1, *Blurry face*. The 2015 album's third single, "Ride," hits a new peak on the

Hot 100, lifting 9-8, while leading the Hot Rock Songs chart for a fifth week, thanks to 94 million in all-format radio audience, 11.2 million U.S. streams and 57,000 downloads sold in the tracking week, according to Nielsen Music. *Blurry face*, which opened atop the Billboard 200 on June 6, 2015, has sold 978,000 copies in the United States. Second single "Stressed Out" became the first Hot 100 top 10 for the duo, reaching No. 2 in February.

As "Ride" rises, Twenty One Pilots' **Tyler Joseph** and **Josh Dun** notch their sixth top 10 on Alternative with "Heathens" (12-10), from the film *Suicide Squad*, in theaters on Aug. 5. On the Hot 100, the song ranks at No. 26 (following its No. 14 debut).

"You could tell there was something special," recalls **Mike Easterlin**, president of Roadrunner Records and Fueled by Ramen, about first hearing *Blurry face*. "The first song I heard was 'Ride,' and I thought, 'If they make a few more of those ... we're going to be in great shape.'" -GARY TRUST