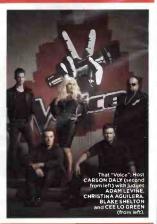

# A Major 'Voice'

### NBC INTRODUCES BLAKE SHELTON TO THE MASSES

"THE VOICE" PROVED TO BE a game-changer for country singer Blake Shelton, displaying the power of TV to build an audience. Considered the breakout hit of the spring, the NBC show had more than 30 million viewers weekly, with 4 million-5 million between 18 and 49, according to Nielsen data. Shelton became a mainstream attraction with his anpearance as a coach on the program alongside Christina Aguilera, Adam Levine and Cee Lo Green.

Shelton's emotional reactions to his team-his finalist. Dia Frampton, says he cried when teammate Xenia was cut-established his earnest personality. At the first seasontwo press conference, he said, "Xenia and Dia rejuvenated me-maybe that's why I got so attached to those two. They made me feel alive again '

Red River Blue, his seventh album for Warner Bros., became Shelton's first No 1 on the Billboard 200 in July. He received his first Country Music Assn. Award nomination for entertainer of the year, and after he debuted his single "Honey Bee" on the show, it shot to No. 1 on Billboard's Hot Country 5ongs chart and stayed there for four weeks. Shelton also received his first nominations for the People's Choice Awards. In September, he re-signed with Warner Music Nashville, and his Well Lit & Amplified tour 2012 will play arenas in 27 cities between January and March. -PG