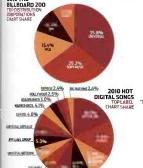

#### POP UP

Need more proof that pop reigned supreme in 2010: The gener dominated the upper reaches of the Billboard Hot 100 at a rate that far exceeded previous years. Of the 68 songs to place in the top 10 of the Hot 100 in 2010, 50 of them —74%—are categorized by Billboard as pop songs, meaning they were never top 40 hits on either the R86/High-Hop Songs, Country Songs, Modern Rock or Mainstream Rock charts. This compares with 54% in 2009 and 28% in 2005.

As music has shifted toward the middle, R&B has suffered on the Hot 100. In 2005, 39 of the 64 top 10s were top 40 hits on Hot R&B/Hip-Hop Songs. This year, just 14 were.

The Hot 100's rock leanings have similarly waned:
Just one rock song in 2010—Owl City's "Fireflies," a
poppy tune at that—made the top 10 of the Hot 100.