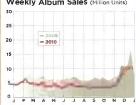

# The Download Slowdown

SALES OF DIGITAL **SONGS AND** ALBUMS HAVE FLATTENED. LEAVING A BELEAGUERED INDUSTRY WITH ONE LESS SILVER BULLET AGAINST DETERIORATING CD SALES

By GLENN PEOPLES

nother year. another dashed hope. In 2010, the growth in sales of digital downloads, which only last year had been marked and promising. slowed to a trickle, as more consumers plugged into Internet radio and video streaming sites.

Through Nov. 21, total track sales (both albums and individual (racks) are up about 5% (assuming 12 tracks equal an album). That gain of 95 million tracks pales in comparison to the 277 million-unit gain achieved in all of 2009. And the revenue those 95 million tracks generated is tiny compared with the financial impact of 47 million fewer CDs sold through Nov. 21,

Nearly all of 2010's meager

gain in track sales has come from albums. Sales of digital albums are up 12% through Nov. 21, according to Nielsen SoundScan. At the same point in 2009, they were up 17% and finished the year up 19%.

Track sales are basically flat in 2010-up just onetenth of a percent compared with 2009. At the same time last year, track sales were up 10% and would finish the year up 12%. The lack of growth has reduced tracks' share of total sales to 53% from 56% last year.