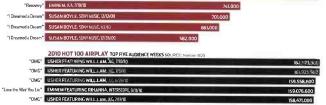

#### 4. TAYLOR SWIFT SELLS **1 MILLION ALBUMS**

While the transition to the digital music marketplace continues apace, there have been clear signs this year that there's still a place for the CD format and the album configuration. That's not to say 2010 wasn't another difficult year for album sales, with U.S. album sales through the week ended Nov. 28 down 12.7% from the same period last year, according to Nielsen Sound-Scan. While that represented a somewhat slower rate of decline than the 13.4% drop reported in the year-earlier period, it still marked another dispiriting slide.

However, some superstar artists managed to demonstrate that the album still has legs.

When Taylor Swift's "Speak Now" (Big Machine) album debuted on Oct. 25, it rang up U.S. sales of slightly more than 1 million units in its first week, according to SoundScan. It was an outstanding performance both in terms of digital album sales (278,000 units) and physical sales (CDs accounted for 769,000 units) and was the best debut-week tally in more than two years

While Eminem's "Recovery" (Interscope) and Lady Antebellum's "Need You Now" (Capitol) didn't come close to breaking the 1 million barrier in their debut weeks, total year-to-date sales of 3 million (2.3 million CDs) for "Recovery" and 2.9 million (2.5 million CDs) for "Need You Now" also provided counterintuitive evidence of the album's durability. All three acts also demonstrated that even when an album hoasts a million-selling single, consumers will still buy the entire album if they perceive that it contains strong material throughout.

Even Lil Wayne's album "I Am Not a Human Being" (Cash Money/Universal Motown), which was originally released as a two-week digital exclusive at iTunes on Sept. 27, appeared to illustrate the strength of CD sales. First-week sales of the CD edition of the album totaled 125,000 units, exceeding first-week iTunes sales of 110,000, while sales to date have totaled 511,000, according to SoundScan. -Fd Christman