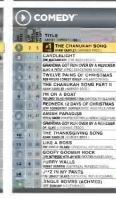

| K    | YESTERDAY THE BEATLES (APPLE/DAP(TOL)                                                         |   | 100  | 12    | 48         | NEED YOU NOW                              |
| _  |    | _    | and see (as a rechard line)                                                                   | = | 100  |       | _          | OF ANTEHELLON (CAPITOL NASHVILLE)         |



HOLIDAY

TITLE

3\_ 10

CHRISTMAS LIGHTS

ALL I WANT FOR CHRISTMAS IS YOU

CHRISTMAS EVE (SARAJEVO 12/24)

5 NO ROCKIN AROUND THE CHRISTMAS TREE

B 10 WHERE ARE YOU CHRISTMAS?

CHRISTMAS CANON

JINGLE BELL ROCK

THE TIME RUSH IN

12 10 3 BABY, IT'S COLD OUTSIDE

A HOLLY JOLLY CHRISTMAS

0 HOLY NIGHT

ALL I WANT FOR CHRISTMAS

THE CHRISTMAS SONG IMERRY CHRISTMAS TO YOU

3 40 IT'S THE MOST WONDERFUL TIME OF THE YEAR







THE SE SE ANTEST

| 1   | 1   | 13   | ONLY GIRL (IN THE WORLD