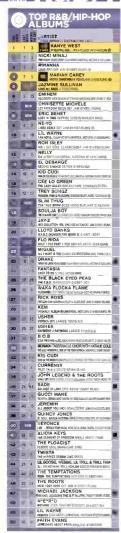

ley & Vincer CARCIER BURBL 6106-40 PICLADER | t Sing The Statler Brothers |
| 9    | N)    | 34                | TRAMPLED BY TURTLES                                            | Paiomino                    |

# BETWEEN THE BULLETS

# RASCAL'S BIG NO. 1



With the group's 11th overall leader, Rascal Flatts claims its first No. 1 single in more than 19 months as its Big Machine debut, "Why Wait," surges 4-1 on Hot Country Songs.

Troy Olsen

The act most recently topped the audience-driven radio list with "Here Comes Goodbye"-

the lead single from its final Lyric Street studio album. "Unstoppable"-in April 2009. The trio has the most No. 1s by any group in the Nielsen BDS era (since January 1990),

followed by Lonestar's nine leaders during that span -Wade lessen

# R&B/HIP-HOP Billboard



Rihanna becomes the third female to own the top two slots on Rhythmic as "Only Girl (In the World)" steps 2-1 and "What's My Name?" rises 5-2. She joins Mariah Cares (Three weeks in 1995) and Ashanti (six in 2002) as the only women to lock down the rhart's ten two positions



# TITLE NO HANDS 15 ASTON MARTIN MUSIC 2 15 CAN'T BE FRIENDS 5 1 13 LAY IT DOWN 6 9 RIGHT THRU ME DELICES CHRIS FROWN FEAT TYDA & KEVIN HCGALL (JIVE/JLG WHIP MY HAIR MAKE A MOVIE 15 RIGHT ABOVE IT WHAT'S MY NAME? 12 7 BLACK AND YELLOW LOVING YOU NO MORE GREATEST NO BS ONE IN A MILLION ALL I WANT IS YOU FALL FOR YOUR TYPE HOLDING YOU DOWN (GOIN IN CIRCLES) MAKING LOVE TO THE MONEY 10 SECONDS 25 I'M DOING ME MAKE IT RAIN DOWN ON ME ON MIE T SE CENT (MICK SCHULTZ/DEF JANUIDJING) SPEAKERS GOING HAMMER

# BE WITH YOU DA