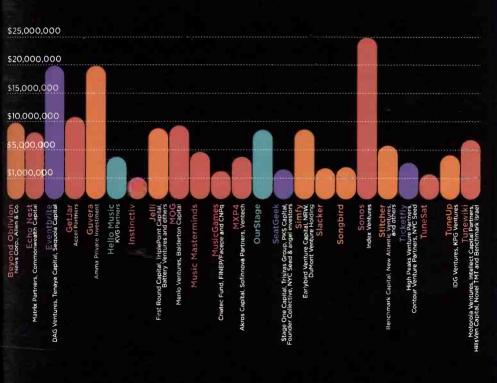

# Capital Gains

WHILE THE ECONOMY REMAINED IN THE DOLDRUMS, SOME MUSIC-FOCUSED COMPANIES WERE ABLE TO RAISE CRITICAL FINANCING

> BY GLENN PEOPLES AND ANTONY BRUNO INFOGRAPHIC BY HEATH KILLEN