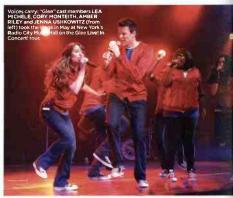

#### 6. 'GLEE' GAINS AS 'IDOL' TOTTERS

Fox found itself in an awkward. vet enviable position this year "American Idol" retained its title as the most-watched show on TV, even as its ratings fell to its lowest level in years. And upstart "Glee" stayed strong in its second season

> Why the switch? Because "Glee"-which at one time aired after "Idal" ta benefit from ite monster viewer lead-in is holding its own on Tuesday nights. For the week ending Nov. 21, "Glee" tallied 11.7 million viewers, according to Nielsen, a solid number that ranks it in the top 25 shows of the week More than 5 million of those viewers were in the 18-49 demographic, which is most valuable to advertisers.

A pop music-driven TV show like "Glee" taps into this mix-and-match appeal by ensuring that each episode samples guilty-pleasure classics as well as current hits.

"It speaks to a huge part of what's going on in the culture now." says Adam Anders, the show's executive producer of music. "It's cool to see my parents digging Florence & the Machine and then my niece digging Queen. If we can be a small part of re-energizing music in an Industry that's had a tough go for a few years, then that's really exciting."