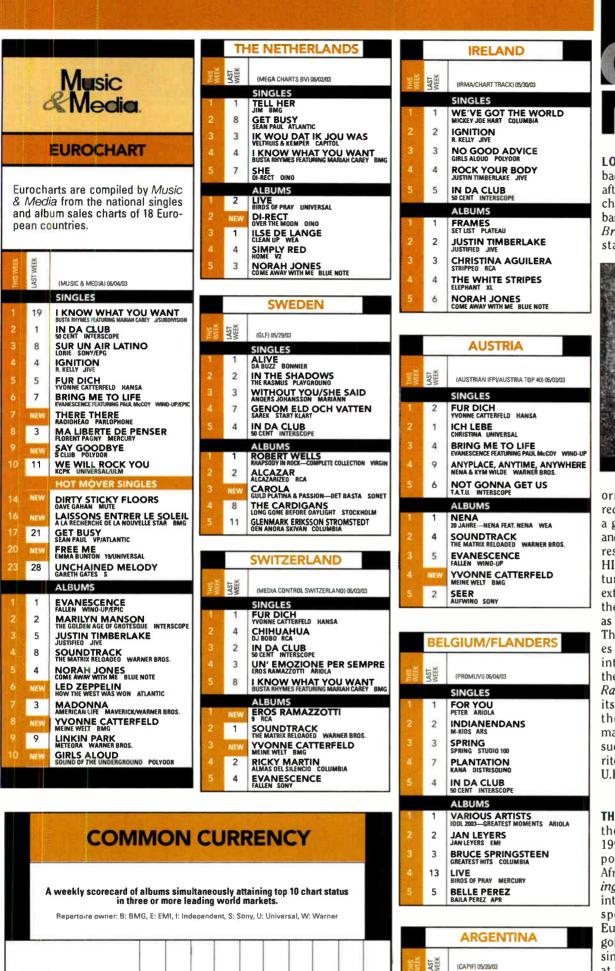

| KELLY CLARKSON<br>THANKFUL RCA/BMG                                        | 9         | 4         | MANUEL CARRASCO<br>OUIEREME VALE MUSIC             |           | NEW       | MICHAEL FRANTI FEATURING SPEARHEAD<br>EVERYONE DESERVES MUSIC LIBERATION | 9         | 7         | LINKIN PARK<br>METEORA WARNER BROS                               |
| 10        | R         | AVRIL LAVIGNE<br>LET GO NETTWERK/ARISTA/BMG                               | 10        | 6         | DAVID CIVERA<br>La chiqui big bano vale music      | 10        | 9         |                                                                          | 10        | 10        | ONE HEART COLUMBIA                                               |

Hits of the World is compiled at Billboard/London.

NEW = New Entry RE = Re-Entry



| 5002  | Edited by Nigel Wi |
|-------|--------------------|
| Music | Pulse              |

LOVE HIM: Finland's HIM went back to basics for its fourth album. after the long studio sessions that characterized the recording of the band's third set, Deep Shadows and Brilliant Highlights. "When we started out we tried to be really



original and unique, but on this record we just enjoyed playing like a garage band," HIM songwriter and vocalist Ville Valo explains. The result, Love Metal (BMG), defines HIM's melodic rock sound: a mixture of pure romanticism and the extremities of metal. Valo describes the single "The Funeral of Hearts" as "Roy Orbison meets Megadeth." The new album and single releases are HIM's biggest hits since its international breakthrough with the single "Join Me" and