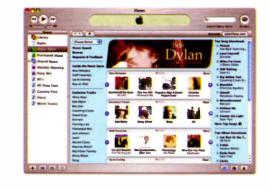

### Buy.

A revolutionary music store is now open: on your computer. At the new iTunes<sup>®</sup> Music Store, easily find your greatest hits, or browse through gems you've never heard before. Preview any song for free, then download your favorites in 100% pristine digital quality with just one click for only 99 cents each.

1 and @2003 Apple Computer, Inc. All rights reserved. \*30GB model only. Based on 4 min./song and 128Kbps AAC or MP3 encoding. \* Based on CD in jewel case

•••••••••••••

| Song Name 🔺     | Time | Artist        |   | Album                       | Genre       | Price             |
|-----------------|------|---------------|---|-----------------------------|-------------|-------------------|
| Complicated     | 4:04 | Avril Lavigne | 0 | Let Go                      | Alternative | \$0.99 (BUY SONG) |
| Just a Girl     | 3:29 | No Doubt      | 0 | Tragic Kingdom              | Alternative | \$0.99 BUY SONG   |
| (1) Tiny Dancer | 6:17 | Elton John    | 0 | The Greatest Hits 1970-2002 | Rock        | \$0.99 BUY SONG   |