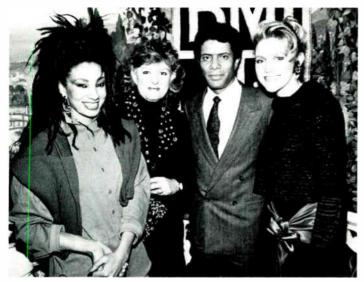

### A LITTLE BIT OF MILLIE

New single by Island/4th & Broadway's Millie Scott (seated), "Ev'ry Little Bit," is breaking out on urban radio. (L-R, back row): Bobby Ghossen, dir. a&r; Bruce Nazzarian, producer; Lou Maglia, pres., Island Records; Cathy Jacobson, vp, Island Independent Labels; & Greg Peck, vp black music div.