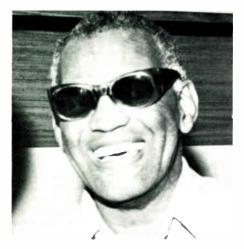

# RAY CHARLES TO PERFORM AT NAB CONVENTION

Washington: Ray Charles will be the featured entertainer at the closing dinner of the National Association of Broadcasters annual convention in Dallas March 31st. The convention will be held March 28-31st at the Dallas Convention Center. Charles' appearance is through the courtesy of BMI, which is providing the entertainment portion of the convention closing.

NAB serves a membership of more than 4,800 radio andd 900 television stations, including all major networks.