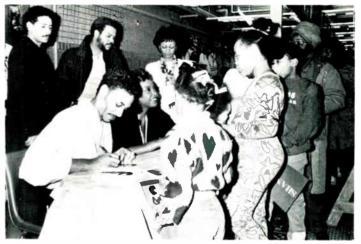

### HAPPY BIRTHDAY, MARTIN

Atlantic's Shannon and Curtis Hairston (seated center) spent Dr. Martin Luther King, Jr.'s birthday in NYC's Harlem district. The two singers signed autographs at Mart 125, accompanied by Atlantic reps Michael Baez, Barry Roberts and Marsha Green.