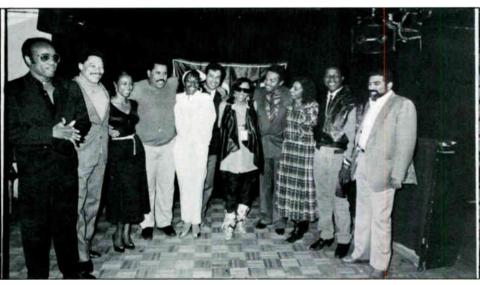

MILLIE JACKSON chatted with HENRY LAWRENCE of the L. A. Raiders—also a singer

Superstar President DR. BOB FERGUSON, host for the evening, and a guest.

SHIRLEY JONES enjoys the Superstar celebration.