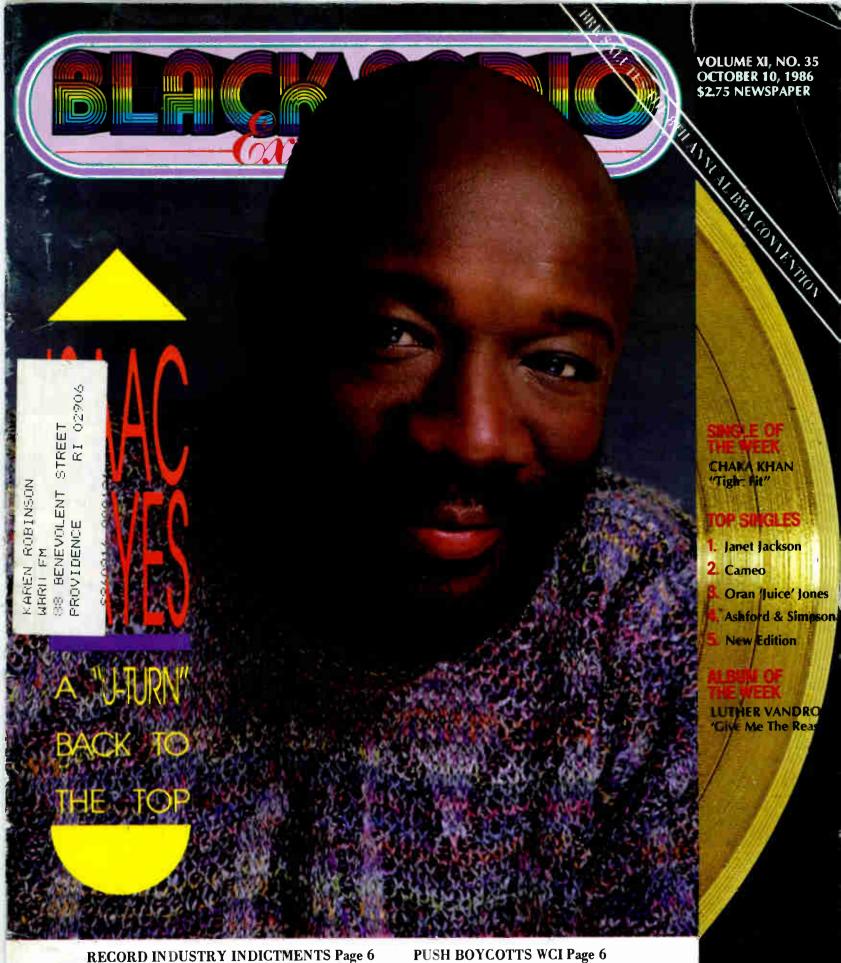

## **RECORD INDUSTRY INDICTMENTS Page 6**

# SINGLES — PATTI LABELLE — KISS AWAY THE PAIN — MCA — With a sweet saxophone solo from George Howard, Patti will have no problem putting you in the mood for love. Demos: All.

ALBUMS — REBBIE JACKSON — REACTION — COLUMBIA — With Ticket to Love" & duet with Isaac Hayes, Rebbie expands on the legend of the Jackson family, Demos: All,

## **Important Records**

- ANITA BAKER CAUGHT UP IN THE RAPTURE ELEKTRA Rapture will get you caught up in the unique magic that Anita specializes in—no one does it better.
- 52ND STREET CHILL REN OF THE NIGHT MCA Product Nick Martinelli strikes again Thought und "I Can't Let You to be a stream songs in a good collect to 1 10 313

ARETHA FRANKLIN — JUMPIN' JACK FLASH — ARISTA — Queen of Soul rocks & rolls with theme