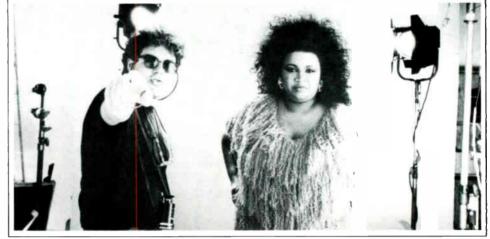

Michael Jackson's "Thriller" (550,000) and Prince's "Purple Rain" (450,000) bring in the fourth and fifth spots on the list.

Gwen Guthrie recently completed shooting on a video to support her current Polydor/PolyGram single "Ain't Nothin' Goin'," the follow-up to her successful "Rent" single. She is pictured above receiving direction from cinematographer Michael Oblowitz during the filming. Guthrie's two daughters make cameo appearances in the clip. The single is from her Good To Go Lover LP.