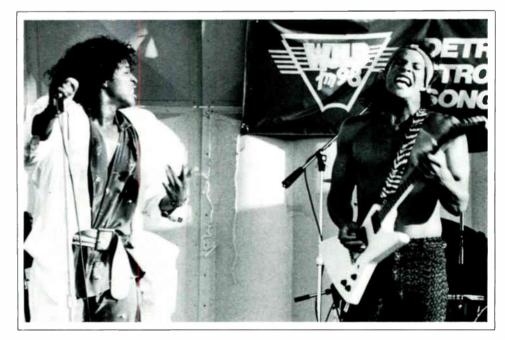

### WJLB'S LABOR DAY JAM III: A "STRONG" SUCCESS!

Detroit's WJLB FM98's third annual "Strong Songs Labor Day Jam" was heralded a "strong" success by the 15,000 attendees. The entertainment line-up included Prince-ly proteges Mazarati, R.J.'s Latest Arrival, Michael Henderson, Ron Banks (formerly of the Dramatics), and the B-Boyz.

The event was sponsored by King Cobra Malt Liquor and held at the Phoenix Center in nearby Pontiac.

EMI recording artist Michael Henderson is shown wowing the crowd at WJLB's "Strong Songs Labor Day Jam."