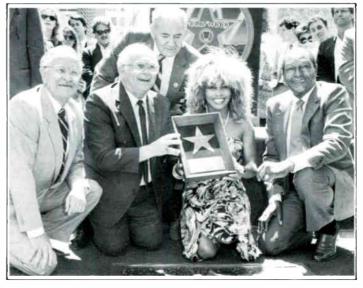

## TINA TURNS ON HOLLYWOOD

Capitol's Tina Turner was honored with a star on Hollywood's Walk of Fame recently. Pictured at the presentation (l-r): Bill Welsh, pres., Hollywood Chamber of Commerce; Johnny Grant, honorary mayor of Hollywood & Chrmn. of the Walk of Fame Committee; Turner; and the Honorable Tom Bradley, Mayor of L.A.