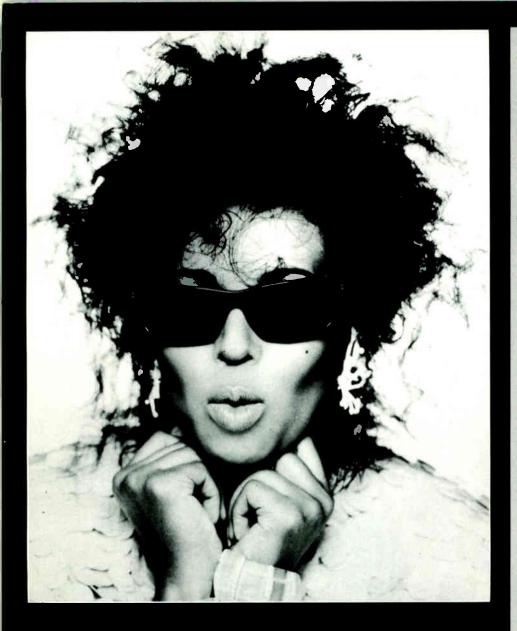

# LISA LISA JAMMIN' TO STARDOM

Lisa Lisa & Cult Jam's "I Wonder If I Take You Home" was the surprise monster hit of 1985. Innocently delivered by Lisa, a sultry 19-year-old singer of Puerto Rican descent who grew up in New York's Spanish Harlem, it was the tale of a young girl's fear of being "a one-night stand" — set against the backdrop of a captivating dance beat.

"Wonder," written and produced by the Brooklyn sextet Full Force, was released first in England in 1984 on a compilation LP called *Breakdancing*. It later arrived in the U.S. as an import single, and finally as a domestic Columbia release last year.

Full Force, also responsible for the instruments and backing vocals on Lisa Lisa's mammothly popular debut LP (which has yielded two other hit singles, "Can You Feel the Beat" and the current "All Cried Out") chose Lisa to groom into super-stardom on the strength of both her vocal and visual appeal. Mike Hughes and Alex Moseley were picked to back her up on stage, and it was Hughes who came up with the group's name, Cult Jam. (In radio lingo, the term refers to a non-commercial, underground hit.)

Actually, in light of the group's crossover success, the word "cult" doesn't do justice to describing its broad-based popularity. Ruben Rodriguez, VP Black Promo/Columbia, has even made the bold prediction that Lisa has the looks, voice, and audiencepleasing potential to become "the

### LISA LISA AND CULT JAM

next Madonna."

And what does Lisa have to say about the path that brought her to her current place in the spotlight and her hopes for the future? BRE found out in a recent exclusive interview: