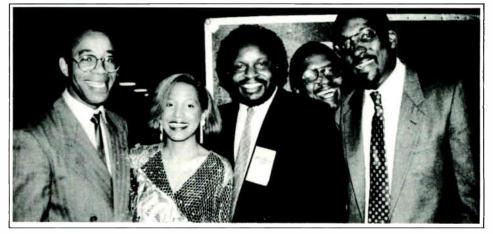

#### JAMMIN' WITH KAJAMMIN

R&B/Pop duo Kajammin (based in Northern California) recently inked an exclusive representation deal with Mavis Management. Seen (I-r) are: Tim McClure, Kajammin; Demetra Mavis, Pres./Mavis Mgt.; and Ken Franklin,