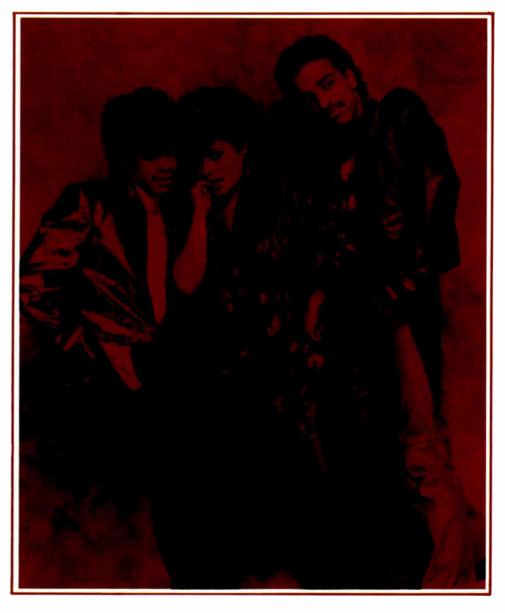

# LISA LISA

MMI

NAME COMME

# LISA LISA JAMMIN' TO STARDOM

Lisa Lisa & Cult Jam's "I Wonder If I Take You Home" was the surprise monster hit of 1985. Innocently delivered by Lisa, a sultry 19-year-old singer of Puerto Rican descent who grew up in New York's Spanish Harlem, it was the tale of a young girl's fear of being "a one-night stand" — set against the backdrop of a captivating dance beat.

"Wonder," written and produced by the Brooklyn sextet Full Force, was released first in England in 1984 on a compilation LP called *Breakdancing*. It later arrived in the U.S. as an import single, and finally as a domestic Columbia release last year.

Full Force, also responsible for the instruments and backing vocals on Lisa Lisa's mammothly popular debut LP (which has yielded two other hit singles, "Can You Feel the Beat" and the current "All Cried Out") chose Lisa to groom into super-stardom on the strength of both her vocal and visual appeal. Mike Hughes and Alex Moseley were picked to back her up on stage, and it was Hughes who came up with the group's name, Cult Jam. (In radio lingo, the term refers to a non-commercial, underground hit.)

Actually, in light of the group's crossover success, the word "cult" doesn't do justice to describing its broad-based popularity. Ruben Rodriguez, VP Black Promo/Columbia, has even made the bold prediction that Lisa has the looks, voice, and audiencepleasing potential to become "the

### LISA LISA AND CULT JAM

next Madonna."

And what does Lisa have to say about the path that brought her to her current place in the spotlight and her hopes for the future? BRE found out in a recent exclusive interview:

**BRE:** How did your singing career begin?

L: I started singing when I was eight. My mother, who came over from Puerto Rico, was very religious and I accompanied her to church. It was a Spanish Gospel Church and by the time I was 9, I had sung my first solo in the church's choir.

#### FEATURE

Hughes and told him, "Hey, I can sing." It just so happened that they were looking for a girl to record the lead on "Wonder." All the tracks and everything were laid.

Although seven girls had auditioned before me, I got the job and the demo was completed in two days.

**BRE:** How has the transition from NY street singer to international star been for you?

LL: Weird! Although singing is my life, I'm actually an introvert — very shy, into books. Stardom literally came out of nowhere for me, but I realized very early on that if you decide to be in this business, you've got to work at it. Do what you have to do to make it.