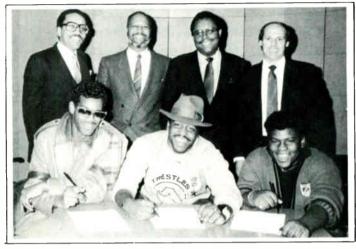

ALL IN THE FAMILY

Atlantic Records has signed the group LeVert to its label, two of whom are sons of the O'Jays' Eddie LeVert. (Standing, I-r): John Kellogg, Esq.; mgr. Harry Coombs; Atlantic vp/gen. mgr. of black music operations Hank Caldwell; Atlantic exec. vp/gen. mgr. Dave Glew. (Seated I-r): group members Marc Gordon, Gerald and Sean LeVert.