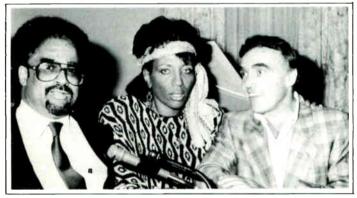

#### "KING" ON BROADWAY

Light Records gospel recording artist Saundra Crouch (c) is seen at a reception in NY to promote the upcoming Broadway production, "King," based on the life of Dr. Martin Luther King Jr. With her are Bill Cherry (I) VP/Sage Productions and Jack Briley (r) "King" playwright.