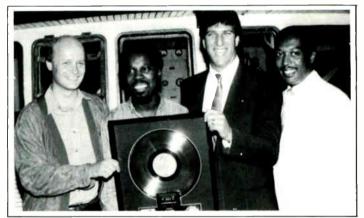

#### **BILLY OCEAN SAILS TO PLATINUM**

Jive/Arista's Billy Ocean is seen being presented with a platinum LP for his current release, "Love Zone." Pictured (I-r) are: Clive Caulder, Pres./Jive Records; Ocean; Don Ienner, Sr. VP Marketing & Promo/Arista; and Tony Anderson, VP R & B Promo/Arista.