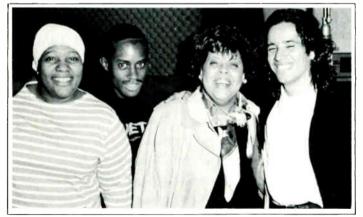

#### WHAT THEY LIKE

Anthony & the Camp, whose debut single, "What I Like" went to No. 1 on the dance charts, is back in the studio working on a follow-up single. Shown (I-r) are: Jocelyn Brown; Anthony Malloy; Patti Austin; and producer John "Jellybean" Benitez.