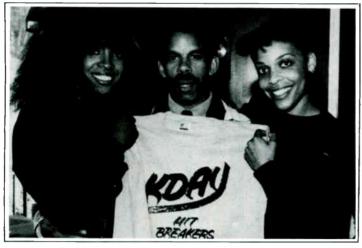

## MELI'SA DOES IT AT KDAY

Capitol Records artist Meli'sa Morgan visited KDAY during a recent promo trip to L.A. in support of her Top Five debut LP *Do Me Baby*. Seen (l-r) are: Morgan; Rory Kaufman, KDAY Public Affairs Dir.; and Caren Thomas, KDAY Asst. PD.