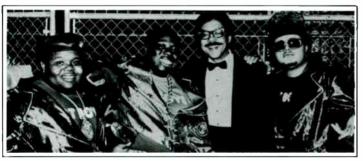

## MAN, OH MANGIONE!

Columbia Records artist Chuck Mangione (c) visited L.A. radio station KACE during a promo tour to support his latest LP Save Tonight For Me. Seen with him are Doug Wilkins (l), Natl. Dir./Jazz & Progressive Music Promo., Columbia; and Pam Robinson (r), PD/ KACE.