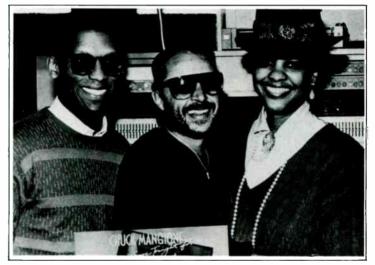

## MELI'SA DOES IT AT KDAY

Capitol Records artist Meli'sa Morgan visited KDAY during a recent promo trip to L.A. in support of her Top Five debut LP *Do Me Baby*. Seen (l-r) are: Morgan; Rory Kaufman, KDAY Public Affairs Dir.; and Caren Thomas, KDAY Asst. PD.