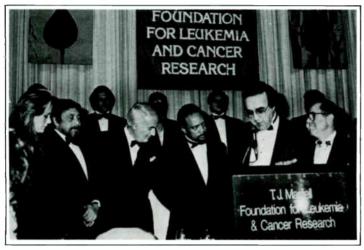

## HONORS ON 'Q' AT MARTELL

Qwest Records Pres. and veteran producer Quincy Jones was honored as "Humanitarian of the Year" at the 11th annual dinner of the T.J. Martell Foundation for Leukemia and Cancer Research. Pictured at the event (l-r) are: Peggy Lipton, Jones' wife; CBS/ Records Group Pres. Walter Yetnikoff; Warner Communications Chmn. Steve Ross; Jones; Tony Martell; and Foundation Chmn. Floyd Glinert.