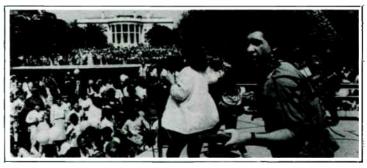

#### THE JETS LAND AT THE WHITE HOUSE

MCA Records group The Jets appeared at the White House's Annual Easter Egg Roll, which takes place the Monday after Easter Sunday. They were in the Nation's Capitol during their current and first major national tour.