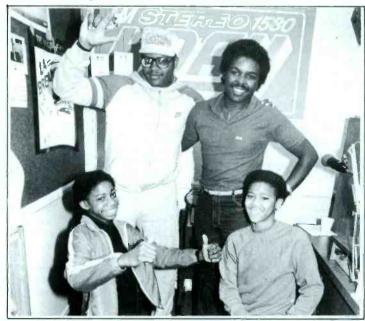

# **NEWCLEUS JAMS ON IT WITH KDAY**

Pictured are members of the group Newcleus with KDAY program director Greg Mack after a recent interview on the "Greg Mack Rap Attack" show. Kneeling (l. to r.) are Paul Webb and Otis Brown. Standing is Benjy "Cozmo D" Cenac and KDAY's Greg Mack.