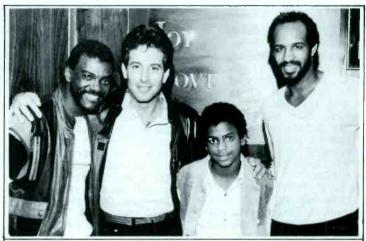

# PARKER & INGRAM RECEIVE COMMUNITY AWARD

Superstar singers Ray Parker, Jr. (center) and James Ingram (right) are shown above receiving a plaque from Robert White (singer/publicist) for their community service for lending their time to a recent community benefit for fire victims in Los Angeles. (Photo Wm R. Meade)