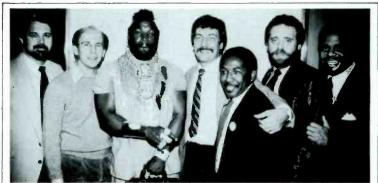

In addition to assuming a more active role working with video producers and directors in establishing concepts, budgets and pro-

Continued on page 28

Mr. T is not new to video; he's the star of NBC-TV's popular Tv series "The A Team." But to support his recently released album, MCA Records also made a video titled, "Mr. T's Be Somebody Or...Be Somebody's Fool."
Both were celebrated at an affair held at Los Angeles' Children's Hospital. (1-r): Bob Schnieders, vice president of branch distribution, MCA Distributing; Kent Crawford, vice president of product development, MCA; Mr. T; John Burns, senior vice president of MCA Distributing; Ernie Singleton, national director of R&B promotion, MCA; John Allison, regional branch manager, MCA Distributing; and Jheryl Busby, vice president of black