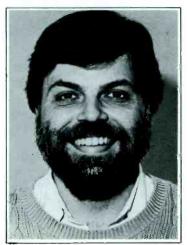

trained musician, but she

Ron Young

has an "instinctive" ear. Stuart and she have a style that is decidedly a jazz influence, although she says it is not a deliberate effort. "We listen to a lot of jazz - the Miles Davises, the John Coltranes - and I think it's like a subconscious influence - it's not actually intended to be there, necessarily." But obviously their audiences both in Europe and in the United States appreciate the jazz sound as it slips into their music - shaping Sade's characteristic mood and distinctive sound.