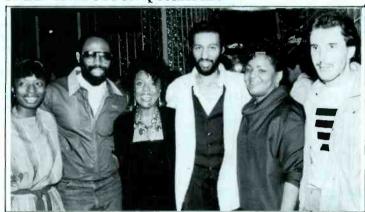

# THELMA HOUSTON QUALIFIES

Thelma Houston recently celebrated the release of her new MCA album QUALIFYING HEAT and first single "You Used To Hold Me So Tight" at the Paradise Garage in NYC. Shown fron left: Debra (Mrs. Eddie) Jordan; Eddie Jordan, PD of WKND; Thelma Houston; Michael Halley, East Coast R&B Regional Promotion Mgr. MCA; Maye James, MD of WBLS in NY and Charlie Casanova, program assistant at WBLS.