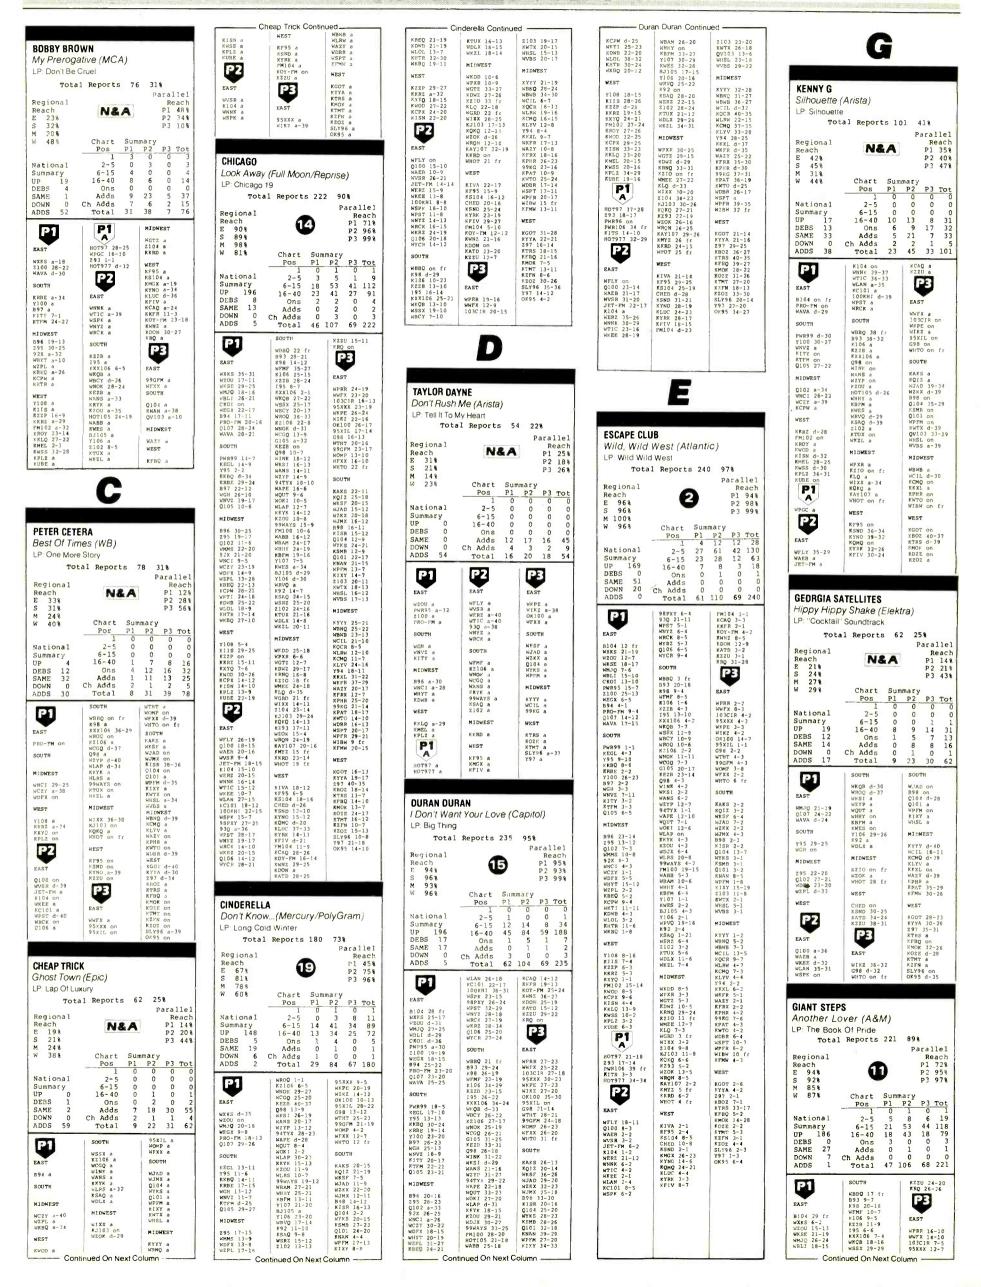

## Duran Does Big Tower Thing

In advance of their small-venue US tour supporting the new "Big Thing" LP, Duran Duran put on a spontaneous show in the Capitol Records parking lot. Approximately 5000 fans showed up for the hourlong concert in the shadow of the Tower.