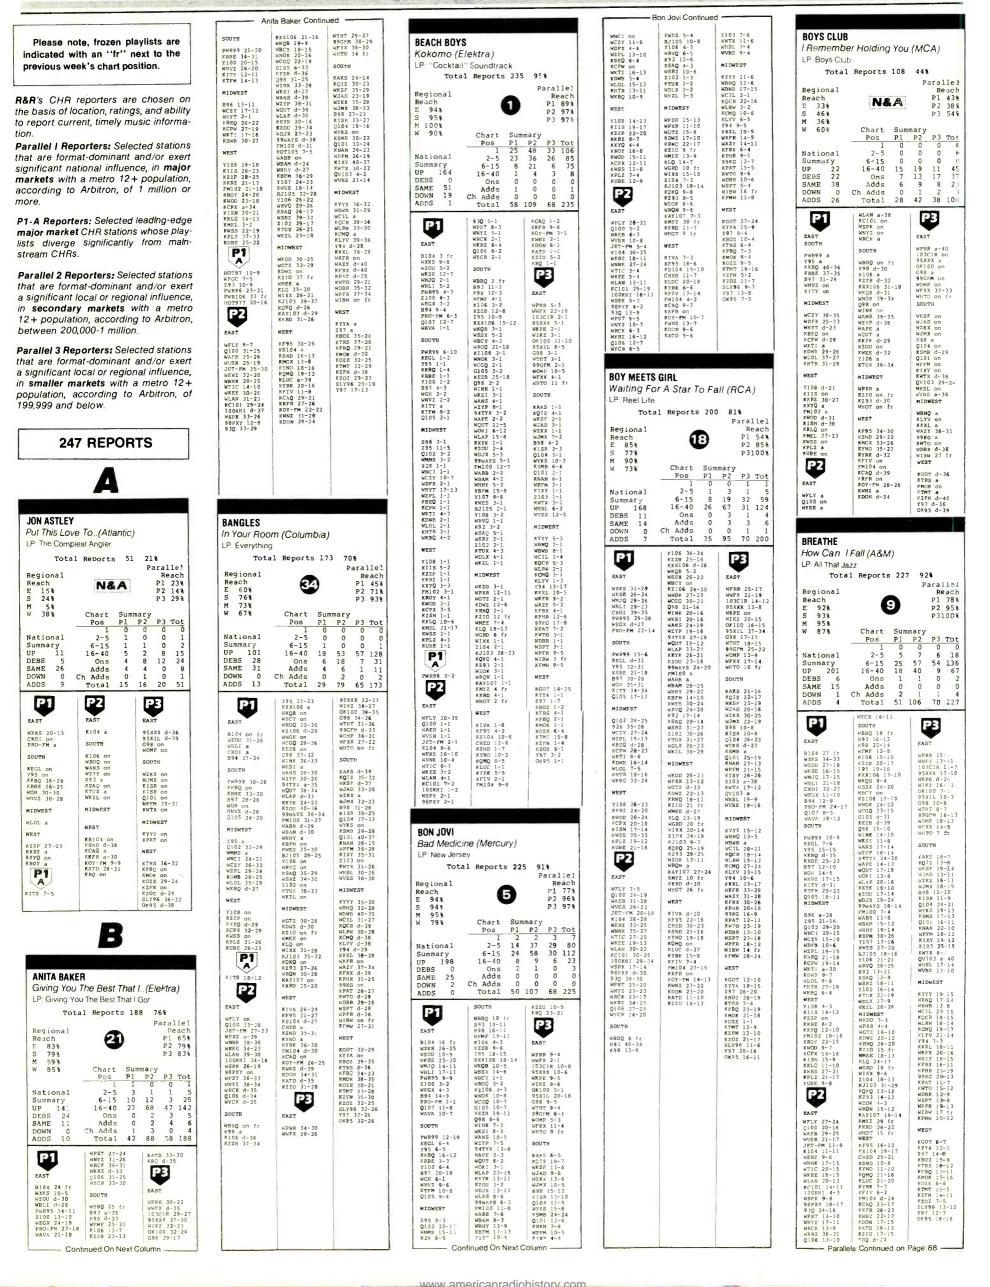

|
|   | KISN                   | WOKI 29-26                                                   | WTHT add           | 99KG add                                                      |      |
|   | K104 18-13             | KBFM deb 40                                                  | B98 23-20          | Z97 deb 39                                                    |      |
| 2 | 195 add                | KTUX deb 40                                                  | KIXY 31-28         | KMOK 26-23                                                    |      |
|   | WKQB add               | 95XIL30-25                                                   | WCIL add           | OK95 28-24                                                    | 1    |

... AND MANY MORE!



### October 28, 1988 R&R • 87



## PARALLELS



## 

October 28, 1988 R&R • 89



Parallel Reach Pl 18% P2 29% P3 53%

P3 Tot

37

KAKS d-36 KQIZ a WJAD on WJAD on KISR 39-38 Q104 on Q101 on WPFM 40-38 KIXY on KWTX on WHSL a-30

MIDWEST

KYYY a WBNQ d-31 KLYV 35-31 KKXL on WKFR on NAZY 35-32 99KG 40-34 KPAT on WIBW on fr KFAW on

KGOT on KTRS 31-25 KFBQ 35-30 KMOK on KOZE 20-16 KTMT d-39 KZFN 37-34 KZFN 37-34 KZCQ 31-28 SLV96 19-17 Y97 on OK95 36-31

Parallel

Reach Pl 18% P2 57% P3 86%

P3 Tot

WEST

SOUTH





www.americanradiohistory.com

15 12









NATIONAL AIRPLAY

HR



### POISON

### Every Rose Has Its Thorn (Enigma/Capitol) 70% of our reporters playing it. Moves: Up 17, Debuts 55, Same 18,

Down 1, Adds 81 including Z100, PRO-FM, Y100, KTFM, WMMS, WKTI, KIIS, KKRZ. See Parallels, debuts at number 35 on the