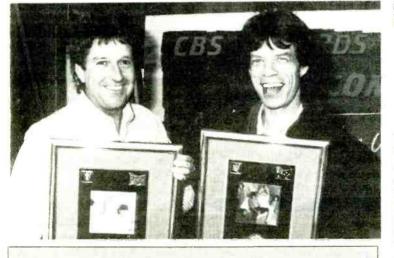

Benatar's 'Dreamland' Goes Gold

Pat Benatar's "Wide Awake In Dreamland" album was recently certified gold, and Chrysalis label execs threw a party to celebrate after her show at the Ritz in New York. Marking the moment are (I-r) Chrysalis VP/Promotion Daniel Glass, VP/Marketing Billy Bass, President Mike Bone, Benatar, Benatar's husband/guitarist Neil Geraldo, and Sr. Director/AOR Promotion Kevin Sutter.