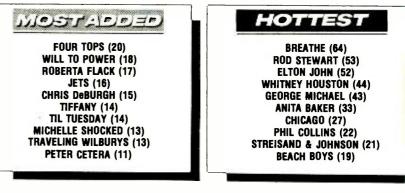

| . 60/18      | 5     | 30     | 25    |  |
| æ  | JOHN LENNON                    | . 58/5       | 5     | 37     | 16    |  |
| Ž  | MOODY BLUES                    | . 59/8       | 2     | 33     | 24    |  |
| 25 | TAYLOR DAYNE                   | . 27/0       | 10    | 13     | 4     |  |
| 20 | ROBERT CRAY BAND               | . 51/0       | 7     | 34     | 10    |  |
| Ð  | HUEY LEWIS & THE NEWS          |              | 3     | 22     | 19    |  |
| 20 | BOYS CLUB                      | . 50/10      | 1     | 24     | 25    |  |
| 29 | AMY GRANT                      | . 41/0       | 4     | 32     | 5     |  |
| 3  | PETER CETERA                   | . 48/11      | 2     | 25     | 21    |  |
| _  |                                |              |       |        |       |  |



TRAVELING WILBURYS "Handle With Care" (Wilbury/WB) 32/13 Rotations: Heavy 3/1, Medium 8/0, Light 21/12, Total Adds 13, WMJI, WTRX, WLHT, WFMK, WHNN, WKTK, KHOZ, WORG, WCAC, WBGM, WJTW, KSCB, WTWR. Heavy including WWMJI, KVIC. Medium: WKYE, WEIM, WAFL, WSKI, WTNY, WCKQ, WKCX, WMTFM. Light including B100, KELT, WONY, WFPA, WGSV, 293, KTYL, KIDX, KAYN.

TIL TUESDAY "(Belleved You Were) Lucky" (Epic) 30/14 Rotations: Heavy O, Medium 4/O, Light 26/14, Total Adds 14, WVBF, WKYE, WTRX, WWMJ, WGLL, WGSV, KHOZ, KRLB, WKCX, WCAC, WTWR, KKLV, KSTR, KMGO. Medium: WEIM, WFPA, WORG, WMTFM. Light including WSLQ, WQNY, WAFL, WSKI, WCKQ, 293, WBGM, KTYL, KVIC, KSCB, KYJC, KAYN.

CHRIS DeBURGH "Missing You" (A&M) 27/15 Rotations: Heavy 0, Medium 3/0, Light 24/15, Total Adds 15, KEFM, WWMJ, WONY, WKNE, WSK