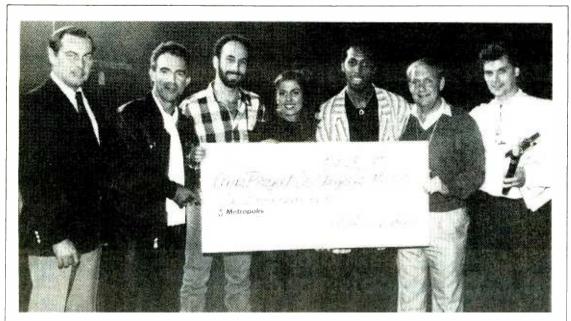

#### **RAB Sponsors Movie Marketing Seminar**

L.A.'s Bel Age Hotel was the site for "Radio And The Movies," an RAB seminar underwritten by Westwood One in which four radio advertising producers and five movie marketing execs discussed radio's usefulness and fielded ques tions. The audience of 35 marketing professionals representing movie studios and film distributors heard examples of creative radio spots and case histories of successful campaigns, and got answers to questions about their industry's specific advertising needs. Shown after the event are panelists (I-r) Bill Young of Bill Young Productions, Chuck Blore of Chuck Blore & Don Richman, Dick Orkin of Dick Orkin's Radio Ranch, Joy Radio's Joy Golden, Westwood One Chairman/CEO Norm Pattiz, Disney/Touchstone President/Marketing Bob Levin, MCA Recreation Services President David Weitzner, Paramount Pictures President/Marketing Sid Ganis, and MGM Pictures Sr. VP/Worldwide Marketing Barry Lorie. Not pictured is 20th Century Fox Film Corp. Sr. VP/Marketing Cynthia Wick, who also appeared on the panel