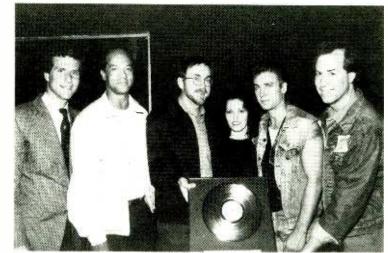

#### **RAB Sponsors Movie Marketing Seminar**

L.A.'s Bel Age Hotel was the site for "Radio And The Movies," an RAB seminar underwritten by Westwood One in which four radio advertising producers and five movie marketing execs discussed radio's usefulness and fielded ques tions. The audience of 35 marketing professionals representing movie studios and film distributors heard examples of creative radio spots and case histories of successful campaigns, and got answers to questions about their industry's specific advertising needs. Shown after the event are panelists (I-r) Bill Young of Bill Young Productions, Chuck Blore of Chuck Blore & Don Richman, Dick Orkin of Dick Orkin's Radio Ranch, Joy Radio's Joy Golden, Westwood One Chairman/CEO Norm Pattiz, Disney/Touchstone President/Marketing Bob Levin, MCA Recreation Services President David Weitzner, Paramount Pictures President/Marketing Sid Ganis, and MGM Pictures Sr. VP/Worldwide Marketing Barry Lorie. Not pictured is 20th Century Fox Film Corp. Sr. VP/Marketing Cynthia Wick, who also appeared on the panel