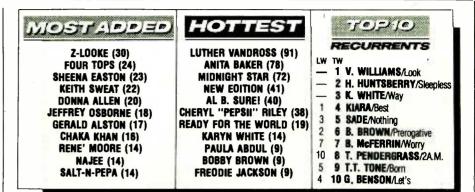

g Out Like That" (Profile) 37/0

ds 0. Mediums include: KRNB, WEDR, WGCI, WZAK, KMJM. ), Light 19/

WILL DOWNING "A Love Supreme" (Island) 36/2 Rotations: Heavy 0/0, Medium 6/0, Light 30/2, Total Adds 2, WQFX, WQIM. Mediums include: WFXA, KIIZ, WANM, WKWM,

#### L'TRIMM "Cars With The Boom" (Time-X/Atlantic) 35/4

ns: Heavy 5/0, Medium 13/0, Light 17/4, Total Adds 4, PWR94, WGCI, WFXA, Z104. Heavy: WEDR, KDAY, WENN, KMYX. Mediums include: KSOL, WWKX, WXOK, WPAL, WWDM.

PE8BLES "Do Me Right" (MCA) 35/3 Rotations: Heavy 0/0, Medium 21/0, Light 14/3, Total Adds 3, KCHX, WCKX, KDKO. Mediums include: WYLD, WOWI, KMJM,

293, WFEG. STACY LATTISAW "Call Me" (Motown) 35/3 Rotations: Heavy 0/0, Medium 14/0, Light 21/3, Total Adds 3, U102, WJYL, WTLZ. Mediums include: WYLD, OC104, WXOK, WFXE, WZFX.



#### RAZE "Break 4 Love" (Columbia) 32/6

vy 2/0, Medium 11/0, Light 19/6, Total Adds 6, KJLH, WWDM, KPRR, WPLZ, WTMP, WGPR. Heavy: WILD, ms include: WXYV, WDAS, WDJY, K104, PWR94. KENNY G "Silhouette" (Arista) 31/7

at 25/7, Total Adds 7, K104, KPRS, OC104, WJIZ, U102, HOT105, WTLC. Mediu Medium 6/0, Light 25/7, XHRM. WWKX, WLOU WZAK

GERALD ALSTON "Take Me Where You Want To" (Motown) 30/17 cluding WXYV, WVEE, K104, PWR94, WOWI, KPRS, WNHC

JERMAINE STEWART "Don't Talk Oirty To Me" (Arista) 25/9 Rotations: Heavy 0/0, Medium 3/0, Light 22/9, Total Adds 9, KQXL, WATV, WFXE, Z99, KWTD, WALT, KCHX, WQIM, KACE. Medium: WGCI, WNHC, WWKX.



GERALD ALBRIGHT "Feeling Inside" (Atlantic) 22/12 GERALD ALBRIGHT "Feeling Inside" (Atlantic) 22/12 Light 21/12, Total Adds 12 including WDAS, WHUR, KRNB,