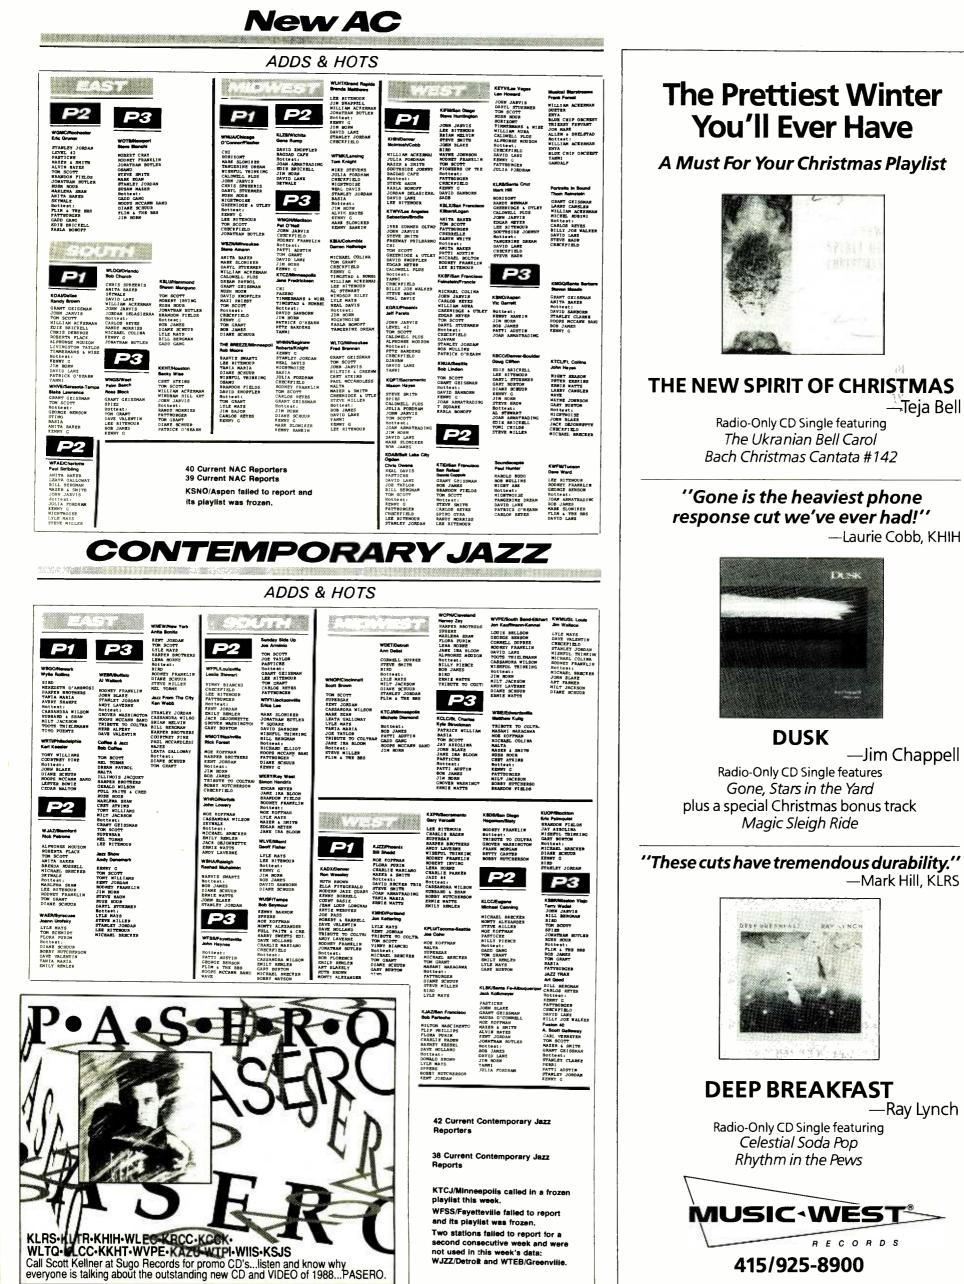

Adds 1, WYPE, Heavy: K<br>Ionse's" (Headfirst) 13/0 | Y, WVPE, KWMU, Heavy: SSU, <i>BREAKER this</i><br><b>/8</b><br>DS, WEBR, JZSHOW, WKRY, WVPE, KWMU.<br>; Heavy: WRTI, KJZZ, WJAZ, WAER, JCITY,<br>MOT, WHRO, KLCC, KLSK, WUSF, WSIE.<br>eavy: KLCC, KSBR.<br><b>/3</b><br>TRAX, Heavy: WAER, SSU.<br>DW. Heavy: KXPR, KJAZ, WFPL.<br>KLSK, SSU.<br>LSK, WFSS, KSBR, JZTRAX. |

# **STEVE HAUN** "Inside The Sky"

On 31 NAC Reporting Stations, Including Heavies at KHIH/Denver, KTWV/Los Angeles, KLRS/Santa Cruz, The Breeze And Already On These Contemporary Jazz Reporters: WJAZ/Stamford, KLSK/Santa Fe, WVPE/South Bend, And More





And On Your Desk Early November...

DANNY HEINES "Every Island"

PETER KATER "For Christmas"

.\_\_\_\_

www.americanradiohistory.com

SILVERVAVE

Records

(303) 443-5617



www.americenradiohistory

## AOR TRACKS.

## NATIONAL AIRPLAY

Reports/Adds Power Heavy Medium

**174 REPORTERS** 

3 2

|    | Reports                                                              |
|----|----------------------------------------------------------------------|
| 1  | MICHELLE SHOCKED/If Love Was A (Mercury)90                           |
| 2  | EDIE BRICKELL & NEW BOHEMIANS/What   Am (Geffen) .84                 |
| 3  | JOHNNY WINTER/Rain (Voyager/MCA)                                     |
| 4  | ROCK CITY ANGELS/Deep Inside My Heart (Geffen)58                     |
| 5  | HOUSE OF LORDS/I Wanna Be Loved (Simmons/RCA)55                      |
| 6  | BULLETBOYS/Smooth Up In Ya (WB)                                      |
| 7  | METALLICA/Eye Of The Beholder (Elektra)