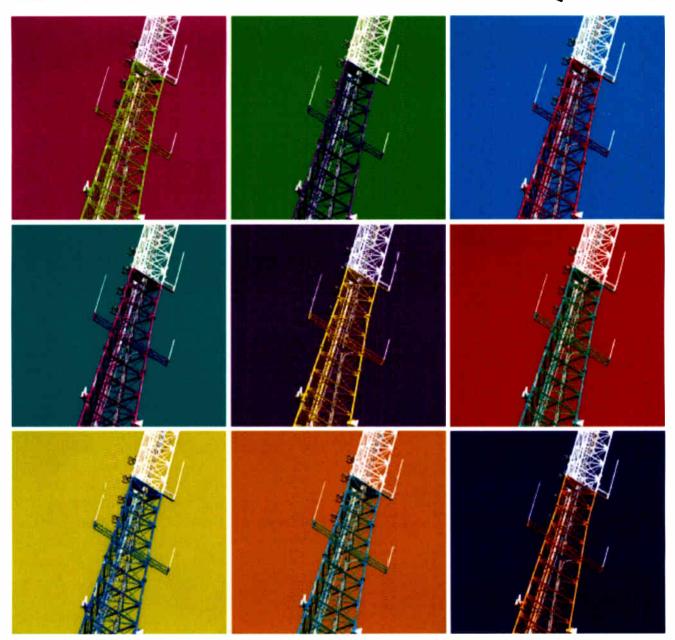

#### Schertz, Texas

FWT manufactures multi-pole concealed structures with three to four legs to meet the demands for aesthetically pleasing sites. The disguised site configuration featured in this month's centerspread is designed to utilize RF panels for the concealment of the multi-levels of carriers, microwave and other various antennas.

Photography courtesy of FWT

AGL (Above Ground Level) is published 11 times a year by Biby Publishing, LLC, 18331 Turnberry Drive, Round Hill, VA 20141, and is mailed free to qualified individuals in the United States of America.