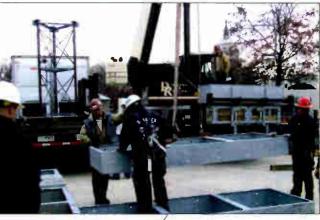

#### **Pictures of the Month**

For 150 years, public presidential inaugurations took place on the east front steps of the Capitol in Washington, DC. That limited crowds to a two-block area ringed by the Capitol, the Supreme Court Building and the Library of Congress. Beginning in 1981, the ceremony moved to the west, or "back," steps to use the Washington Mall for crowd "overflow." That term understates the two million additional people that city and federal officials expected to attend this year's inauguration on January 20—nearly four times the 2005 crowd. Beyond size, another significant crowd change over 28 years has been the omnipresence of cellphones. Such a large influx of callers could easily swamp the network capacity of permanent sites in downtown Washington. Carriers added dozens of temporary sites throughout the District of Columbia. Shown here is the installation of one of CDMI's 108-foot Lite-Site monopoles on the west property of the Capitol. This ballasted

"slick stick" model monopole contains shrouded antennas within its top 40 feet, capable of hosting four carriers. An advantage of this pole type for a crowd venue is minimal visual clutter. AT&T Mobility used this Lite-Site for its UMTS, GSM antennas and microwave backhaul. The ballasted "foundation" was placed on an existing concrete parking area, without any ground penetration required. The monopole was plumbed using the leveling nuts on the base-frame anchor bolts. Preparing the foundation and installing the monopole only took one day. The Lite-Site takes up less area than a COW (cellsite on wheels) and has a higher wind-load capacity (without guy wires). Although this was PE-certified as a "permanent" site, it will be removed at the end of January, by which time—it is hoped—all the visitors who just had to "Call from the Mall" will have gone home.