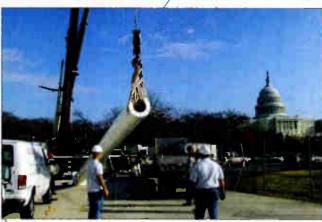

#### **Pictures of the Month**

For 150 years, public presidential inaugurations took place on the east front steps of the Capitol in Washington, DC. That limited crowds to a two-block area ringed by the Capitol, the Supreme Court Building and the Library of Congress. Beginning in 1981, the ceremony moved to the west, or "back," steps to use the Washington Mall for crowd "overflow." That term understates the two million additional people that city and federal officials expected to attend this year's inauguration on January 20—nearly four times the 2005 crowd. Beyond size, another significant crowd change over 28 years has been the omnipresence of cellphones. Such a large influx of callers could easily swamp the network capacity of permanent sites in downtown Washington. Carriers added dozens of temporary sites throughout the District of Columbia. Shown here is the installation of one of CDMI's 108-foot Lite-Site monopoles on the west property of the Capitol. This ballasted

"slick stick" model monopole contains shrouded antennas within its top 40 feet, capable of hosting four carriers. An advantage of this pole type for a crowd venue is minimal visual clutter. AT&T Mobility used this Lite-Site for its UMTS, GSM antennas and microwave backhaul. The ballasted "foundation" was placed on an existing concrete parking area, without any ground penetration required. The monopole was plumbed using the leveling nuts on the base-frame anchor bolts. Preparing the foundation and installing the monopole only took one day. The Lite-Site takes up less area than a COW (cellsite on wheels) and has a higher wind-load capacity (without guy wires). Although this was PE-certified as a "permanent" site, it will be removed at the end of January, by which time—it is hoped—all the visitors who just had to "Call from the Mall" will have gone home.