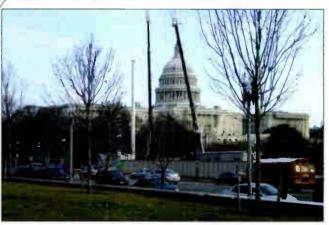

#### **Pictures of the Month**

For 150 years, public presidential inaugurations took place on the east front steps of the Capitol in Washington, DC. That limited crowds to a two-block area ringed by the Capitol, the Supreme Court Building and the Library of Congress. Beginning in 1981, the ceremony moved to the west, or "back," steps to use the Washington Mall for crowd "overflow." That term understates the two million additional people that city and federal officials expected to attend this year's inauguration on January 20—nearly four times the 2005 crowd. Beyond size, another significant crowd change over 28 years has been the omnipresence of cellphones. Such a large influx of callers could easily swamp the network capacity of permanent sites in downtown Washington. Carriers added dozens of temporary sites throughout the District of Columbia. Shown here is the installation of one of CDMI's 108-foot Lite-Site monopoles on the west property of the Capitol. This ballasted

"slick stick" model monopole contains shrouded antennas within its top 40 feet, capable of hosting four carriers. An advantage of this pole type for a crowd venue is minimal visual clutter. AT&T Mobility used this Lite-Site for its UMTS, GSM antennas and microwave backhaul. The ballasted "foundation" was placed on an existing concrete parking area, without any ground penetration required. The monopole was plumbed using the leveling nuts on the base-frame anchor bolts. Preparing the foundation and installing the monopole only took one day. The Lite-Site takes up less area than a COW (cellsite on wheels) and has a higher wind-load capacity (without guy wires). Although this was PE-certified as a "permanent" site, it will be removed at the end of January, by which time—it is hoped—all the visitors who just had to "Call from the Mall" will have gone home.