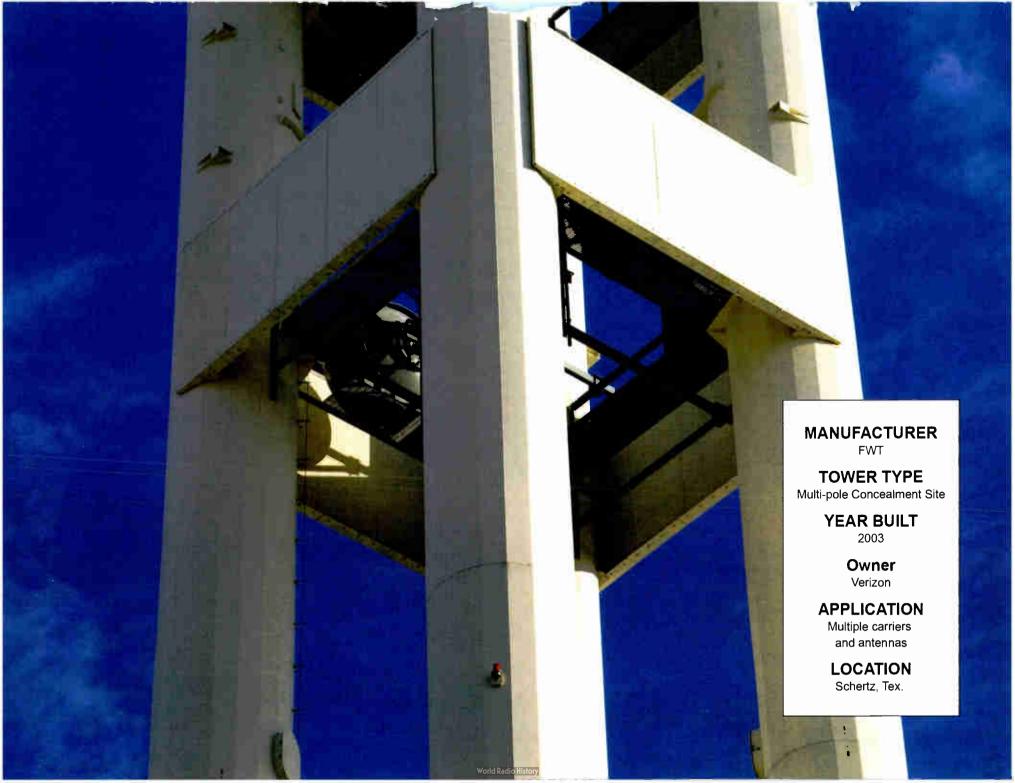

#### Schertz, Texas

FWT manufactures multi-pole concealed structures with three to four legs to meet the demands for aesthetically pleasing sites. The disguised site configuration featured in this month's centerspread is designed to utilize RF panels for the concealment of the multi-levels of carriers, microwave and other various antennas.

Photography courtesy of FWT

AGL (Above Ground Level) is published 11 times a year by Biby Publishing, LLC, 18331 Turnberry Drive, Round Hill, VA 20141, and is mailed free to qualified individuals in the United States of America.