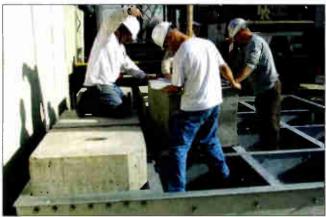

#### **Pictures of the Month**

For 150 years, public presidential inaugurations took place on the east front steps of the Capitol in Washington, DC. That limited crowds to a two-block area ringed by the Capitol, the Supreme Court Building and the Library of Congress. Beginning in 1981, the ceremony moved to the west, or "back," steps to use the Washington Mall for crowd "overflow." That term understates the two million additional people that city and federal officials expected to attend this year's inauguration on January 20—nearly four times the 2005 crowd. Beyond size, another significant crowd change over 28 years has been the omnipresence of cellphones. Such a large influx of callers could easily swamp the network capacity of permanent sites in downtown Washington. Carriers added dozens of temporary sites throughout the District of Columbia. Shown here is the installation of one of CDMI's 108-foot Lite-Site monopoles on the west property of the Capitol. This ballasted

"slick stick" model monopole contains shrouded antennas within its top 40 feet, capable of hosting four carriers. An advantage of this pole type for a crowd venue is minimal visual clutter. AT&T Mobility used this Lite-Site for its UMTS, GSM antennas and microwave backhaul. The ballasted "foundation" was placed on an existing concrete parking area, without any ground penetration required. The monopole was plumbed using the leveling nuts on the base-frame anchor bolts. Preparing the foundation and installing the monopole only took one day. The Lite-Site takes up less area than a COW (cellsite on wheels) and has a higher wind-load capacity (without guy wires). Although this was PE-certified as a "permanent" site, it will be removed at the end of January, by which time—it is hoped—all the visitors who just had to "Call from the Mall" will have gone home.