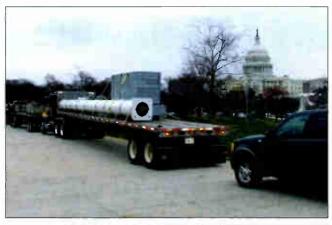

#### **Pictures of the Month**

For 150 years, public presidential inaugurations took place on the east front steps of the Capitol in Washington, DC. That limited crowds to a two-block area ringed by the Capitol, the Supreme Court Building and the Library of Congress. Beginning in 1981, the ceremony moved to the west, or "back," steps to use the Washington Mall for crowd "overflow." That term understates the two million additional people that city and federal officials expected to attend this year's inauguration on January 20—nearly four times the 2005 crowd. Beyond size, another significant crowd change over 28 years has been the omnipresence of cellphones. Such a large influx of callers could easily swamp the network capacity of permanent sites in downtown Washington. Carriers added dozens of temporary sites throughout the District of Columbia. Shown here is the installation of one of CDMI's 108-foot Lite-Site monopoles on the west property of the Capitol. This ballasted

"slick stick" model monopole contains shrouded antennas within its top 40 feet, capable of hosting four carriers. An advantage of this pole type for a crowd venue is minimal visual clutter. AT&T Mobility used this Lite-Site for its UMTS, GSM antennas and microwave backhaul. The ballasted "foundation" was placed on an existing concrete parking area, without any ground penetration required. The monopole was plumbed using the leveling nuts on the base-frame anchor bolts. Preparing the foundation and installing the monopole only took one day. The Lite-Site takes up less area than a COW (cellsite on wheels) and has a higher wind-load capacity (without guy wires). Although this was PE-certified as a "permanent" site, it will be removed at the end of January, by which time—it is hoped—all the visitors who just had to "Call from the Mall" will have gone home.