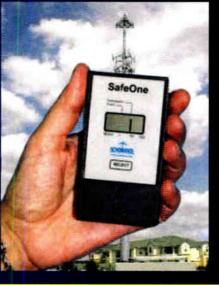

#### Personal RF Monitor Value!

The SafeOne™ alerts to hazardous RF above FCC limits from 10 – 10,000 MHz! Easy mount to belt or tower harness, rugged nylon holster, long battery life, and simple operation.

Meet OSHA rules for 50% less than competitors!

Quantity Discounts Available

Call 800-522-4464 or order on line at www.LBAGroup.com/Safeone