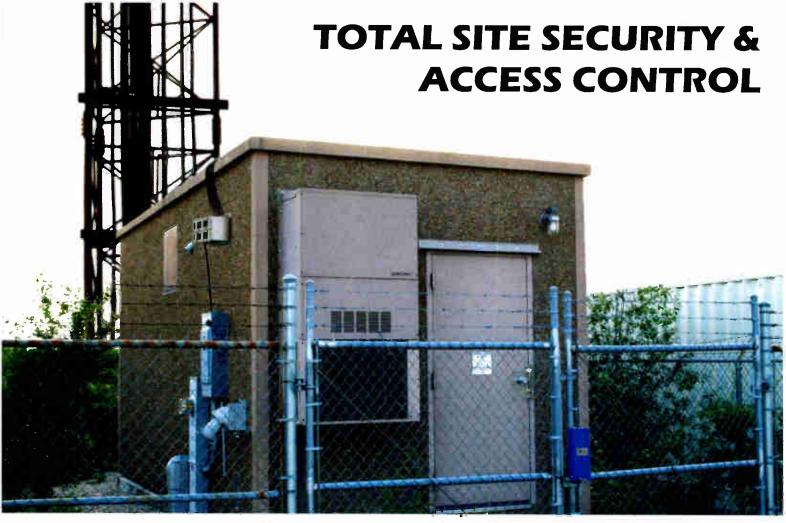

# Stop Copper Theft

Motion activates the integrated night vision camera and sends a 10 second video of the intruder over the cell network to the monitoring station and the site manager. Police respond faster to crimes-in-progress. Videofied delivers apprehensions instead of just recorded video of yesterday's crimes.

Motion Sensor

Night Vision Camera

Infrared Illuminators

> All Weather

- > IP65 Rated
- > From -20F to 140F
- > Operates for months on a set of batteries

#### Video Security UNPLUGGED

- > No AC power
- > Totally wireless operation
- > Up to 24 cameras
- > 24 x 7 monitoring

Visit:

#### www.SNC.CopperTheft.info

to see videos of actual apprehensions. Or call: 800-488-5007

Videofied Specialist Securing Communication Towers