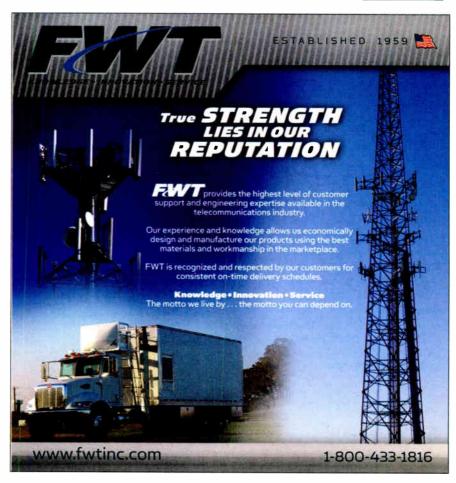

#### Schertz, Texas

FWT manufactures multi-pole concealed structures with three to four legs to meet the demands for aesthetically pleasing sites. The disguised site configuration featured in this month's centerspread is designed to utilize RF panels for the concealment of the multi-levels of carriers, microwave and other various antennas.

Photography courtesy of FWT

AGL (Above Ground Level) is published 11 times a year by Biby Publishing, LLC, 18331 Turnberry Drive, Round Hill, VA 20141, and is mailed free to qualified individuals in the United States of America.

#### **FWT**

5750 E. 1-20 Fort Worth, TX 76119 Phone: (817) 255-3060 Fax: (817) 255-2957 www.fwtinc.com

FWT is a leading North American manufacturer specializing in self supporting and guyed towers, monopoles, disguised and camouflaged sites, COWs (cell on wheels), equipment shelters, and the patented PowerMount® (cell on utility antenna mount). FWT has been a recognized leader in the steel fabrication industry since 1959.