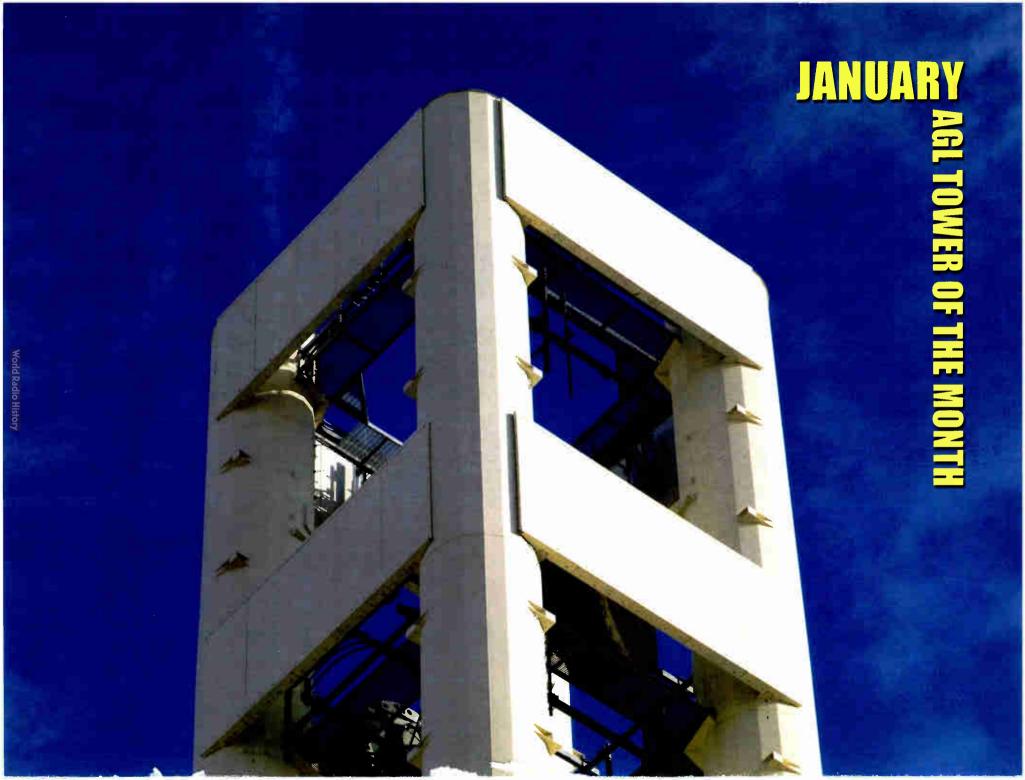

#### Schertz, Texas

FWT manufactures multi-pole concealed structures with three to four legs to meet the demands for aesthetically pleasing sites. The disguised site configuration featured in this month's centerspread is designed to utilize RF panels for the concealment of the multi-levels of carriers, microwave and other various antennas.

Photography courtesy of FWT

AGL (Above Ground Level) is published 11 times a year by Biby Publishing, LLC, 18331 Turnberry Drive, Round Hill, VA 20141, and is mailed free to qualified individuals in the United States of America.