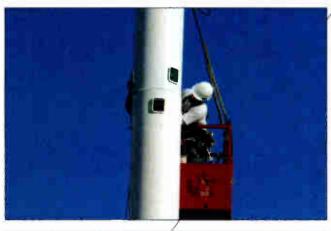

#### **Pictures of the Month**

For 150 years, public presidential inaugurations took place on the east front steps of the Capitol in Washington, DC. That limited crowds to a two-block area ringed by the Capitol, the Supreme Court Building and the Library of Congress. Beginning in 1981, the ceremony moved to the west, or "back," steps to use the Washington Mall for crowd "overflow." That term understates the two million additional people that city and federal officials expected to attend this year's inauguration on January 20—nearly four times the 2005 crowd. Beyond size, another significant crowd change over 28 years has been the omnipresence of cellphones. Such a large influx of callers could easily swamp the network capacity of permanent sites in downtown Washington. Carriers added dozens of temporary sites throughout the District of Columbia. Shown here is the installation of one of CDMI's 108-foot Lite-Site monopoles on the west property of the Capitol. This ballasted

"slick stick" model monopole contains shrouded antennas within its top 40 feet, capable of hosting four carriers. An advantage of this pole type for a crowd venue is minimal visual clutter. AT&T Mobility used this Lite-Site for its UMTS, GSM antennas and microwave backhaul. The ballasted "foundation" was placed on an existing concrete parking area, without any ground penetration required. The monopole was plumbed using the leveling nuts on the base-frame anchor bolts. Preparing the foundation and installing the monopole only took one day. The Lite-Site takes up less area than a COW (cellsite on wheels) and has a higher wind-load capacity (without guy wires). Although this was PE-certified as a "permanent" site, it will be removed at the end of January, by which time—it is hoped—all the visitors who just had to "Call from the Mall" will have gone home.