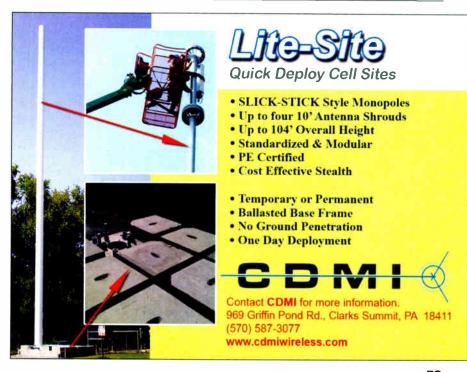

#### **Pictures of the Month**

For 150 years, public presidential inaugurations took place on the east front steps of the Capitol in Washington, DC. That limited crowds to a two-block area ringed by the Capitol, the Supreme Court Building and the Library of Congress. Beginning in 1981, the ceremony moved to the west, or "back," steps to use the Washington Mall for crowd "overflow." That term understates the two million additional people that city and federal officials expected to attend this year's inauguration on January 20—nearly four times the 2005 crowd. Beyond size, another significant crowd change over 28 years has been the omnipresence of cellphones. Such a large influx of callers could easily swamp the network capacity of permanent sites in downtown Washington. Carriers added dozens of temporary sites throughout the District of Columbia. Shown here is the installation of one of CDMI's 108-foot Lite-Site monopoles on the west property of the Capitol. This ballasted

"slick stick" model monopole contains shrouded antennas within its top 40 feet, capable of hosting four carriers. An advantage of this pole type for a crowd venue is minimal visual clutter. AT&T Mobility used this Lite-Site for its UMTS, GSM antennas and microwave backhaul. The ballasted "foundation" was placed on an existing concrete parking area, without any ground penetration required. The monopole was plumbed using the leveling nuts on the base-frame anchor bolts. Preparing the foundation and installing the monopole only took one day. The Lite-Site takes up less area than a COW (cellsite on wheels) and has a higher wind-load capacity (without guy wires). Although this was PE-certified as a "permanent" site, it will be removed at the end of January, by which time—it is hoped—all the visitors who just had to "Call from the Mall" will have gone home.